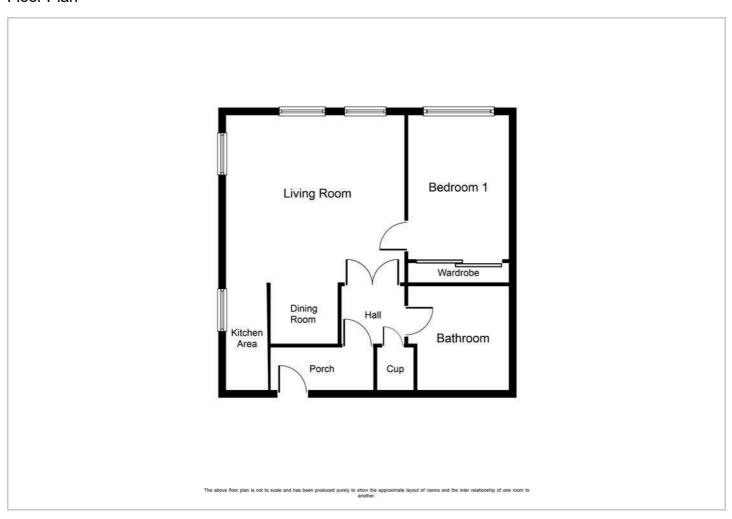

# HUNTERS®

HERE TO GET you THERE



## **Harleston House**

Deykin Road, Lichfield, WS13 6PS

£775 Per Calendar Month









Council Tax:



## Flat 8 Harleston House

Deykin Road, Lichfield, WS13 6PS

## £775 Per Calendar Month







Tel: 01543 418500



#### Road Map

### Hybrid Map

#### Terrain Map







#### Floor Plan



#### Viewing

Please contact our Hunters Lichfield Lettings Office on 01543 418500 if you wish to arrange a viewing appointment for this property or require further information.

### **Energy Efficiency Graph**



These particulars are intended to give a fair and reliable description of the property but no responsibility for any inaccuracy or error can be accepted and do not constitute an offer or contract. We have not tested any services or appliances (including central heating if fitted) referred to in these particulars and the purchasers are advised to satisfy themselves as to the working order and condition. If a property is unoccupied at any time there may be reconnection charges for any switched off/disconnected or drained services or appliances - All measurements are approximate.