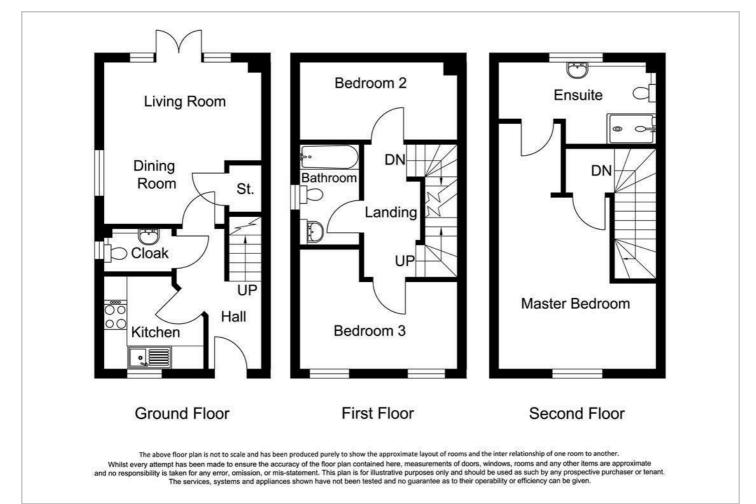

HERE TO GET **you** THERE



Wharf Road Rugeley, WS15 1BL

£950 Per Calendar Month

Council Tax: C



## 21 Wharf Road

Rugeley, WS15 1BL

## £950 Per Calendar Month



Tel: 01543 418500





Floor Plan



## Viewing

Please contact our Hunters Lichfield Lettings Office on 01543 418500 if you wish to arrange a viewing appointment for this property or require further information.

## Energy Efficiency Graph



These particulars are intended to give a fair and reliable description of the property but no responsibility for any inaccuracy or error can be accepted and do not constitute an offer or contract. We have not tested any services or appliances (including central heating if fitted) referred to in these particulars and the purchasers are advised to satisfy themselves as to the working order and condition. If a property is unoccupied at any time there may be reconnection charges for any switched off/disconnected or drained services or appliances - All measurements are approximate. **THINK