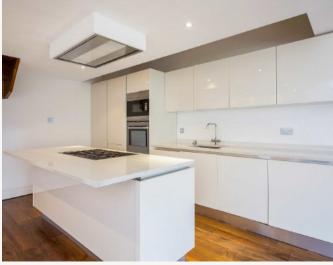

## WIMBLEDON PARK SIDE WIMBLEDON, SW19

ASKING PRICE: £3,900 PCM

A two bedroom apartment offering an open plan kitchen/living/dining room with a mezzanine study/TV room, a principal bedroom with en suite bathroom with mezzanine walk in wardrobe, a second double bedroom and family bathroom.