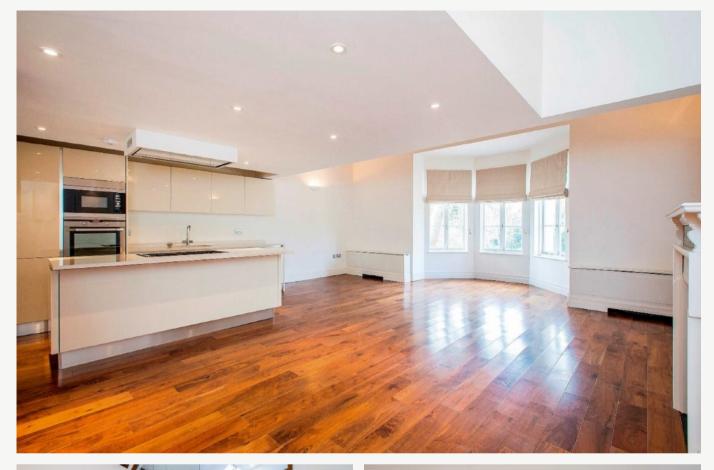

## WIMBLEDON PARK SIDE WIMBLEDON, SW19

ASKING PRICE: £3,900 PCM

A two bedroom apartment offering an open plan kitchen/living/dining room with a mezzanine study/TV room, a principal bedroom with en suite bathroom with mezzanine walk in wardrobe, a second double bedroom and family bathroom.