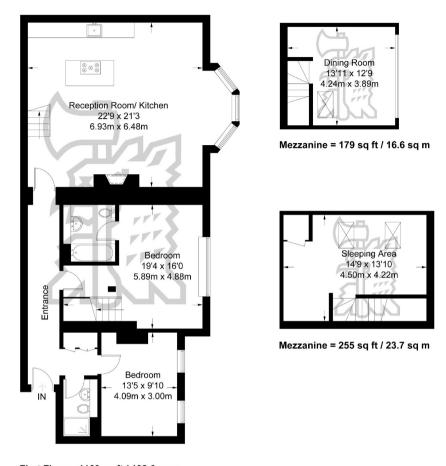

## **Parkside**

Approximate Gross Internal Area = 1603 sq ft /148.9 sq m (Including Mezzanine)

First Floor = 1169 sq ft / 108.6 sq m

Not to scale, for guidance only and must not be relied upon as a statement of fact. All measurements and areas are approximate only and have been prepared in accordance with the current edition of the RICS Code of Measuring Practice.