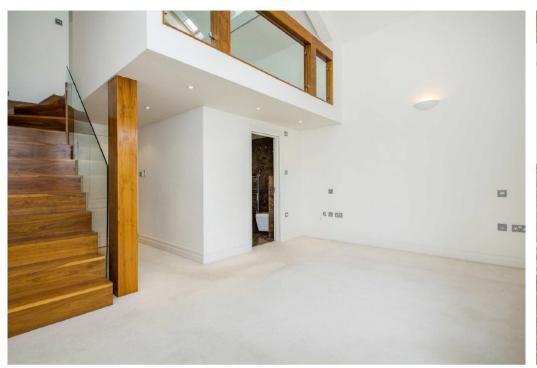

## WIMBLEDON PARK SIDE WIMBLEDON, SW19

ASKING PRICE: £3,900 PCM

A two bedroom apartment offering an open plan kitchen/living/dining room with a mezzanine study/TV room, a principal bedroom with en suite bathroom with mezzanine walk in wardrobe, a second double bedroom and family bathroom.

The property further benefits from off-street parking for two cars and communal gardens. Located in a prestigious gated development overlooking Wimbledon Common.