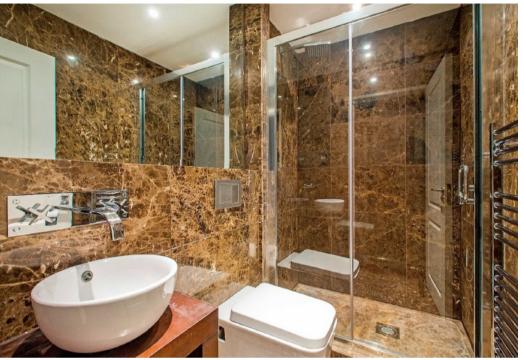

## WIMBLEDON PARK SIDE WIMBLEDON, SW19

ASKING PRICE: £3,900 PCM

A two bedroom apartment offering an open plan kitchen/living/dining room with a mezzanine study/TV room, a principal bedroom with en suite bathroom with mezzanine walk in wardrobe, a second double bedroom and family bathroom.