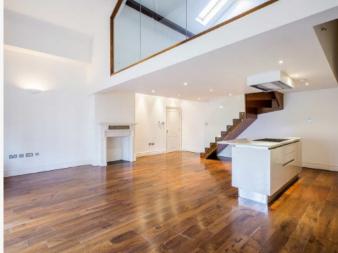

## WIMBLEDON PARK SIDE WIMBLEDON, SW19

ASKING PRICE: £3,900 PCM

A two bedroom apartment offering an open plan kitchen/living/dining room with a mezzanine study/TV room, a principal bedroom with en suite bathroom with mezzanine walk in wardrobe, a second double bedroom and family bathroom.