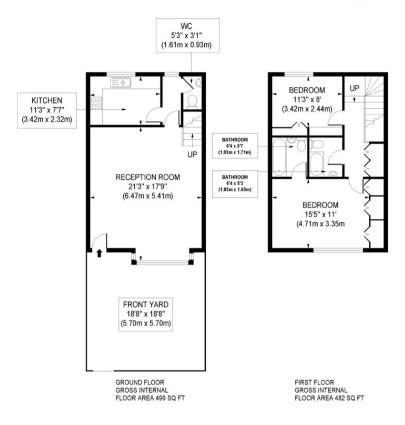

## Approximate Gross Internal Area 981 sq ft / 91.13 sq m

Floorplan is for illustrative purposes only and is not to scale. Every attempt has been made to ensure the accuracy of the floorplan shown, however all measurements, fixtures, fittings and data shown are an approximate interpretation for illustrative purposes only. Liability for errors, omissions or mis-statement through negligence or otherwise is hereby excluded.