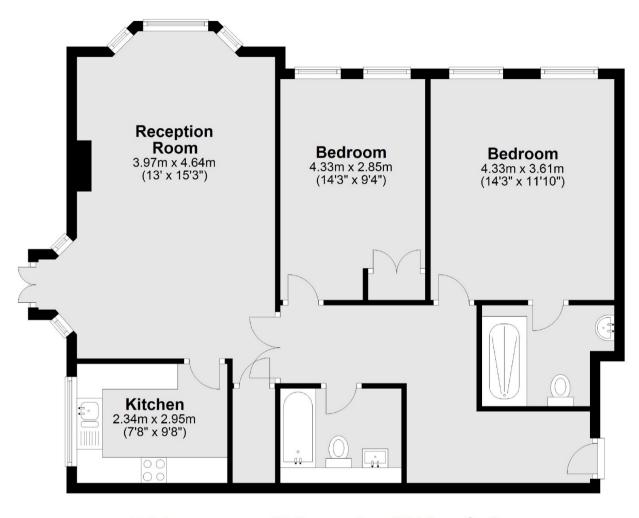

## RIDGWAY WIMBLEDON, SW19

ASKING PRICE: £2,600 PCM

A newly decorated two bedroom ground floor apartment with direct access to communal gardens and secure underground parking. The property offers over 950 sq ft of living space with a reception room, separate kitchen, two double bedrooms and two bathrooms.

## **Ground Floor**

Total area: approx. 85.9 sq. metres (924.9 sq. feet)

Energy Rating: C. We aim to make our particulars both accurate and reliable. However they are not guaranteed; nor do they form part of an offer or contract. If you require clarification on any points then please contact us, especially if you are travelling some distance to view. Please note that appliances and heating systems have not been tested and therefore no warranties can be given as to their good working order.