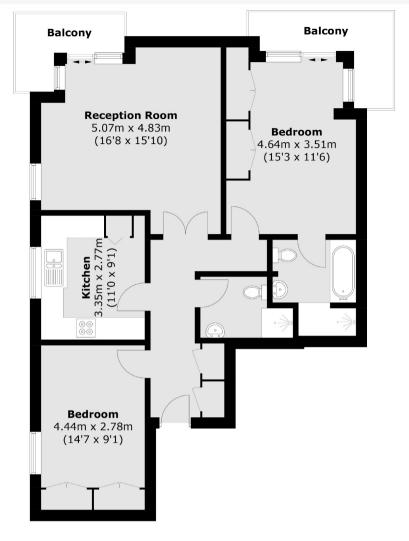

## **Third Floor**

Total area (approx.): 81.1 sq. m (872.9 sq. ft) Balcony (approx.): 9.8 sq. m (105.4 sq. ft)

Energy Rating: We aim to make our particulars both accurate and reliable. However they are not guaranteed; nor do they form part of an offer or contract. If you require clarification on any points then please contact us, especially if you are travelling some distance to view. Please note that appliances and heating systems have not been tested and therefore no warranties can be given as to their good working order.