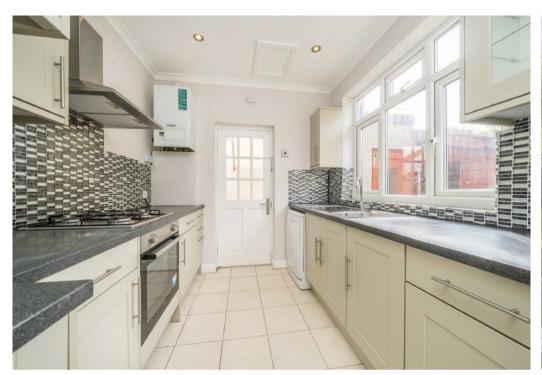

## MATLOCK WAY NEW MALDEN, KT3

ASKING PRICE: £3,500 PCM

A four bedroom semi-detached family home is newly refurbished throughout. The property compromises of a large reception/dining room overlooking the garden, modern kitchen, separate reception room, study and a newly installed shower room. Upstairs are the four double bedrooms and a family bathroom.

## KEY FEATURES

- Four Bedrooms
- Two Bathrooms
- Study Room
- Newly Refurbished
- Modern Kitchen
- Semi-Detached

Total area (approx.): 150.9 sq. m (1,624.3 sq. ft) (Including Garage)

Energy Rating: D. We aim to make our particulars both accurate and reliable. However they are not guaranteed; nor do they form part of an offer or contract. If you require clarification on any points then please contact us, especially if you are travelling some distance to view. Please note that appliances and heating systems have not been tested and therefore no warranties can be given as to their good working order.