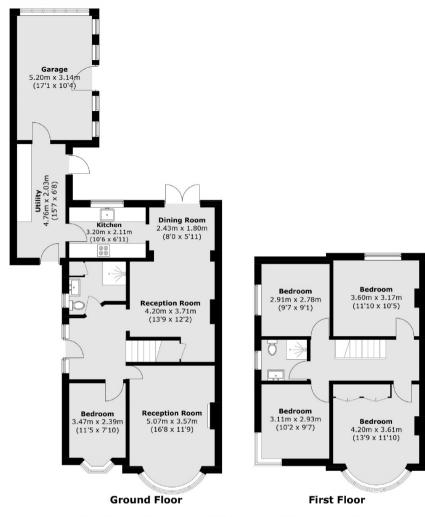

## MATLOCK WAY NEW MALDEN, KT3

ASKING PRICE: £3,500 PCM

A four bedroom semi-detached family home is newly refurbished throughout. The property compromises of a large reception/dining room overlooking the garden, modern kitchen, separate reception room, study and a newly installed shower room. Upstairs are the four double bedrooms and a family bathroom.

## KEY FEATURES

- Four Bedrooms
- Two Bathrooms
- Study Room
- Newly Refurbished
- Modern Kitchen
- Semi-Detached

Total area (approx.): 150.9 sq. m (1,624.3 sq. ft) (Including Garage)

Energy Rating: D. We aim to make our particulars both accurate and reliable. However they are not guaranteed; nor do they form part of an offer or contract. If you require clarification on any points then please contact us, especially if you are travelling some distance to view. Please note that appliances and heating systems have not been tested and therefore no warranties can be given as to their good working order.