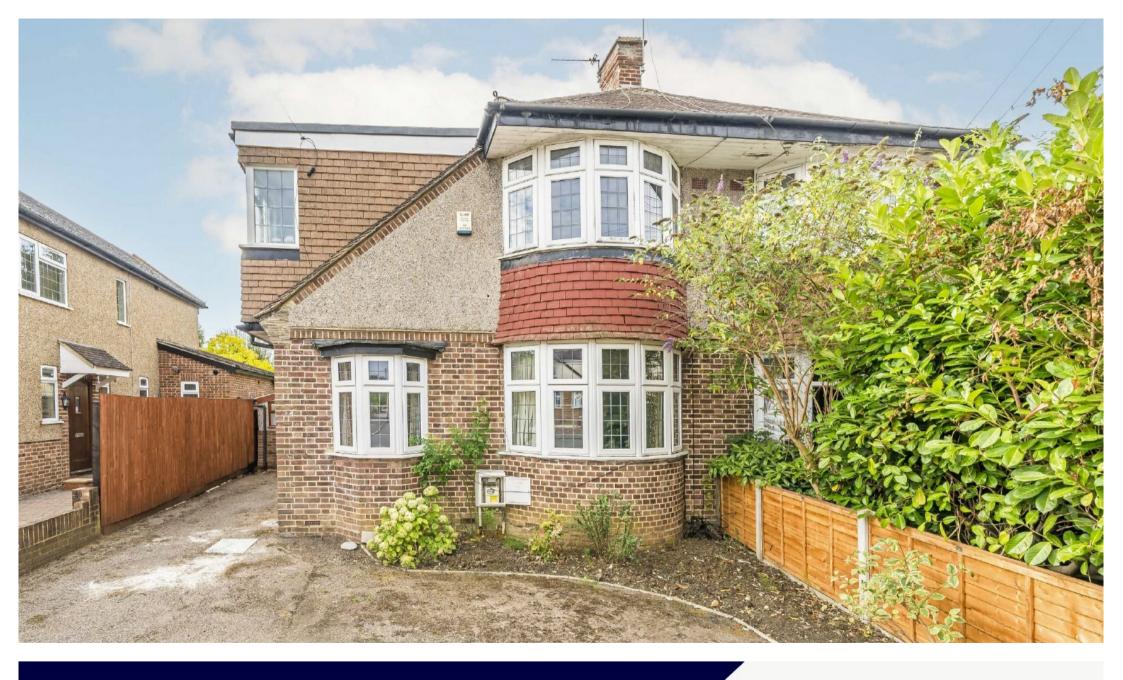

## MATLOCK WAY NEW MALDEN, KT3

ASKING PRICE: £3,500 PCM

A four bedroom semi-detached family home is newly refurbished throughout. The property compromises of a large reception/dining room overlooking the garden, modern kitchen, separate reception room, study and a newly installed shower room. Upstairs are the four double bedrooms and a family bathroom.

The property is within 1 mile from New Malden Station and nearby restaurants and shops on the high street.

## KEY FEATURES

- Four Bedrooms
- Two Bathrooms
- Study Room
- Newly Refurbished
- Modern Kitchen
- Semi-Detached

Total area (approx.): 150.9 sq. m (1,624.3 sq. ft) (Including Garage)

Energy Rating: D. We aim to make our particulars both accurate and reliable. However they are not guaranteed; nor do they form part of an offer or contract. If you require clarification on any points then please contact us, especially if you are travelling some distance to view. Please note that appliances and heating systems have not been tested and therefore no warranties can be given as to their good working order.