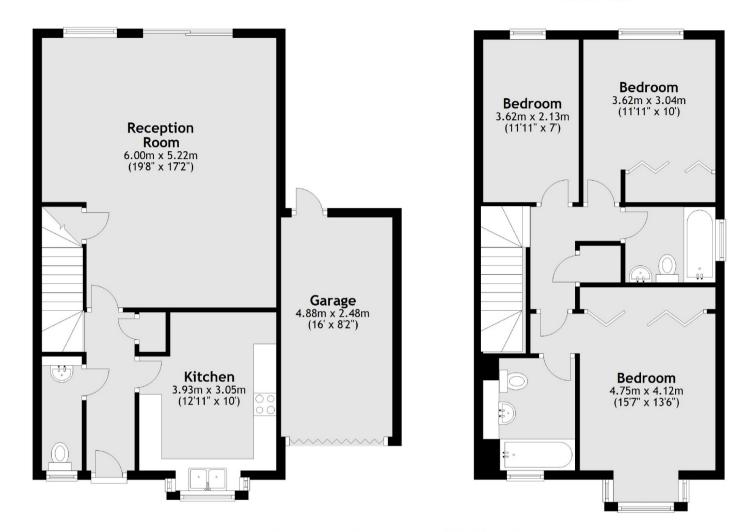

## COTTENHAM PARK ROAD WEST WIMBLEDON, SW20

ASKING PRICE: £3,500 PCM

A three bedroom family home located 0.9 miles from Raynes Park Station in a quiet cul-de-sac. Comprising a (fitted) modern eat-in kitchen, a spacious living/dining room with wooden floors leading through to a private garden, downstairs cloakroom, three bedrooms, one with ensuite and a family bathroom. Further benefits include fitted wardrobes, double-glazing, a garage and off street parking. EPC C

## **KEY FEATURES**

- Three Bedrooms
- Cul-de-sac
- Garage
- Off Street Parking
- Eat In Kitchen
- Private Garden

Main area: Approx. 101.8 sq. metres (1095.3 sq. feet)
Plus garages, approx. 12.1 sq. metres (130.4 sq. feet)