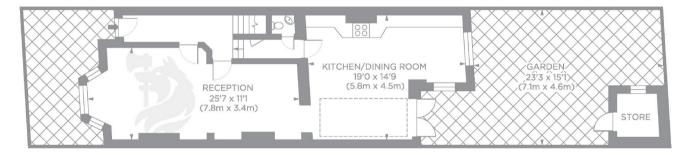

## **GROUND FLOOR**

Quicks Road SW19
Gross internal area 1334 sq ft/124 sq metres
For Illustration Purposes Only - Not To Scale.

©photosandfloorplans.com

Energy Rating: D. We aim to make our particulars both accurate and reliable. However they are not guaranteed; nor do they form part of an offer or contract. If you require clarification on any points then please contact us, especially if you are travelling some distance to view. Please note that appliances and heating systems have not been tested and therefore no warranties can be given as to their good working order.