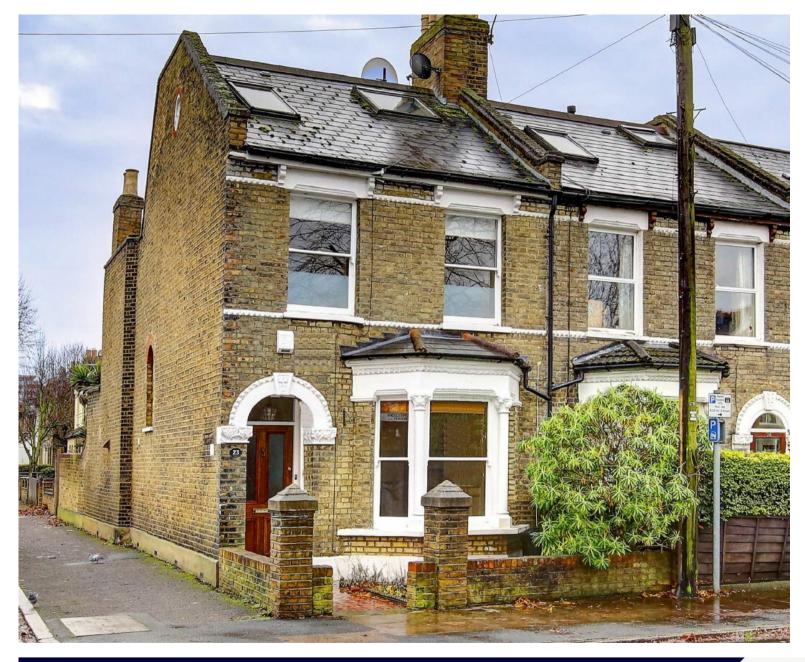

## QUICKS ROAD, WIMBLEDON, SW19

ASKING PRICE: £3,450 PCM

A three bedroom, end-of-terrace house, with a double reception room, eat-in kitchen, three double bedrooms and two bathrooms and a patio garden.

## **KEY FEATURES**

- · End Of Terrace House
- 3 Double Bedrooms
- Two Bathrooms
- Modern
- Patio Garden
- Unfurnished

SECOND FLOOR