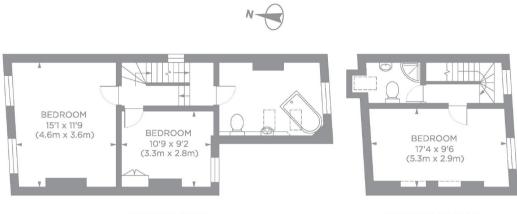

## **KEY FEATURES**

- · End Of Terrace House
- 3 Double Bedrooms
- Two Bathrooms
- Modern
- Patio Garden
- Unfurnished

SECOND FLOOR

## **GROUND FLOOR**

Quicks Road SW19
Gross internal area 1334 sq ft/124 sq metres
For Illustration Purposes Only - Not To Scale.

©photosandfloorplans.com

Energy Rating: D. We aim to make our particulars both accurate and reliable. However they are not guaranteed; nor do they form part of an offer or contract. If you require clarification on any points then please contact us, especially if you are travelling some distance to view. Please note that appliances and heating systems have not been tested and therefore no warranties can be given as to their good working order.