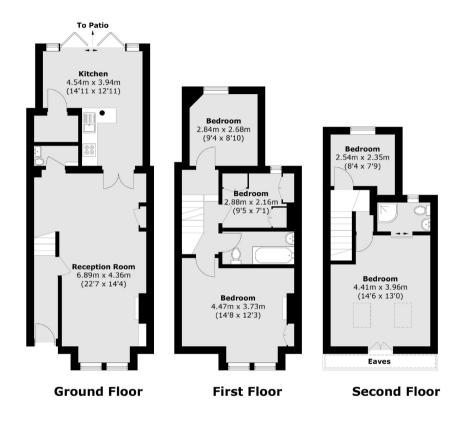

## **KEY FEATURES**

- Four Double Bedrooms
- Study
- Separate Kitchen
- Pretty Private Garden
- High Ceilings
- Feature Fireplaces

Total area (approx.): 121.9 sq. m (1,312.1 sq. ft)

Energy Rating: D. We aim to make our particulars both accurate and reliable. However they are not guaranteed; nor do they form part of an offer or contract. If you require clarification on any points then please contact us, especially if you are travelling some distance to view. Please note that appliances and heating systems have not been tested and therefore no warranties can be given as to their good working order.