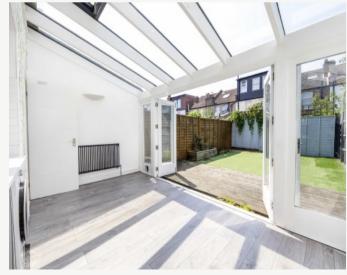

## **KEY FEATURES**

- Four Double Bedrooms
- Study
- Separate Kitchen
- Pretty Private Garden
- High Ceilings
- Feature Fireplaces

Total area (approx.): 121.9 sq. m (1,312.1 sq. ft)

Energy Rating: D. We aim to make our particulars both accurate and reliable. However they are not guaranteed; nor do they form part of an offer or contract. If you require clarification on any points then please contact us, especially if you are travelling some distance to view. Please note that appliances and heating systems have not been tested and therefore no warranties can be given as to their good working order.