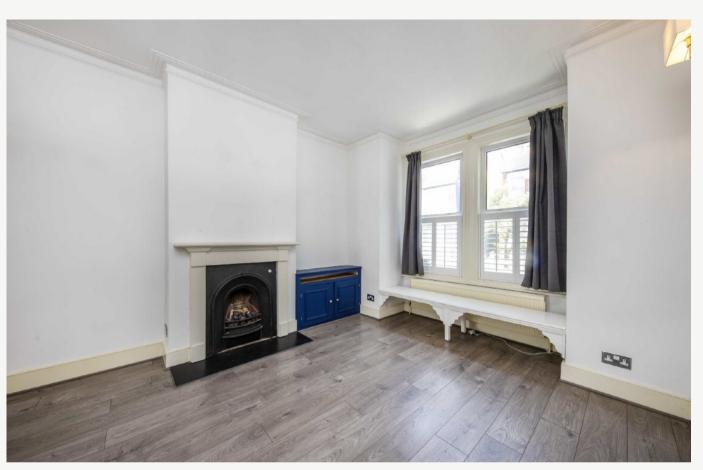

## **KEY FEATURES**

- Four Double Bedrooms
- Study
- Separate Kitchen
- Pretty Private Garden
- High Ceilings
- Feature Fireplaces

Total area (approx.): 121.9 sq. m (1,312.1 sq. ft)

Energy Rating: D. We aim to make our particulars both accurate and reliable. However they are not guaranteed; nor do they form part of an offer or contract. If you require clarification on any points then please contact us, especially if you are travelling some distance to view. Please note that appliances and heating systems have not been tested and therefore no warranties can be given as to their good working order.