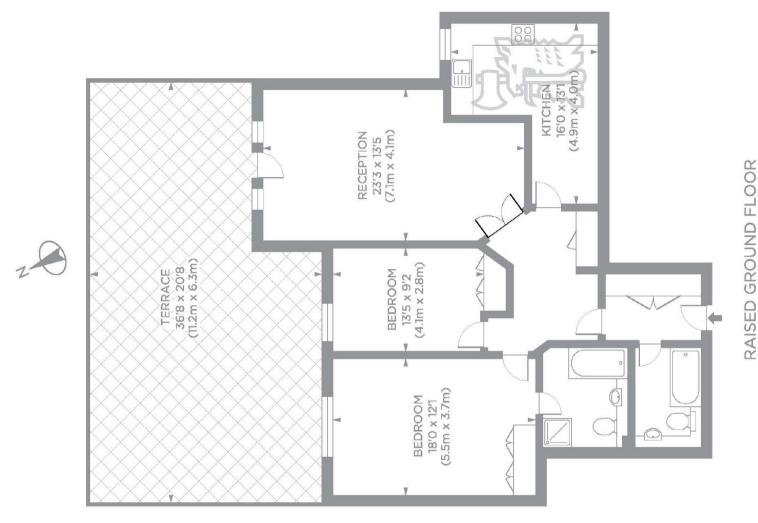

## **KEY FEATURES**

- Fantastic Location
- Unfurnished
- Large Private Terrace
- Off Street Parking
- Two Spacious Bedrooms
- Large Reception Room

Wimbledon Hill Road, SW19 Gross internal area 1130 sq ft/105 sq metres ©photosandfloorplans.com