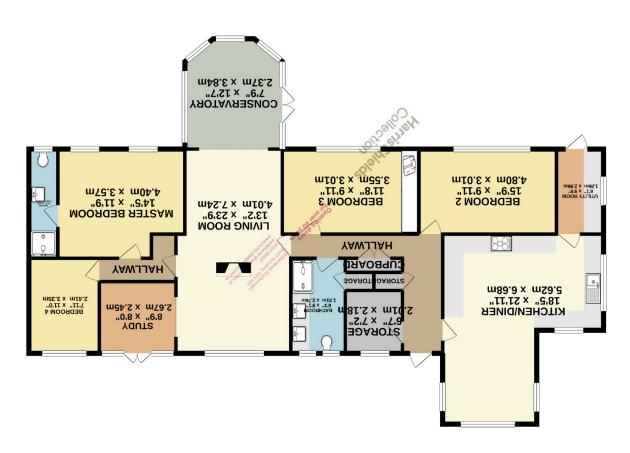

TOTAL FLOOR ARREAT 252 GRILL (ELGO SEQUIN) SEQUING SEQ

GROUND FLOOR 1732 sq.ft. (160.9 sq.m.) approx.

## Description

Discreetly situated in a corner of Hay Brow Crescent within the much sought after village of Scalby is this gated large detached bungalow spanning over 1700 sq ft of modern impressive exceptional living space. A light and airy home much improved by the current owners and boasts four double bedrooms, conservatory, dual aspect fireplace, large gardens and driveway. Of course the property benefits from being fully double glazed and gas central heating. The well proportioned accommodation comprises; entrance hall, stunning "L" shaped kitchen/ dining room with integrated appliances, utility room, coat room, hall cupboards, bathroom with large rainforest shower, his and hers washbasins and vanity cupboards, bedroom two and three (both doubles with built in wardrobes. Dual aspect sitting room with central dual aspect fireplace, leading through to conservatory and study. Further hallway leading to master bedroom with ensuite and bedroom four. Outside the property is gated with long brick paved driveway. The rear garden is extensive with decked entertaining areas, two garden sheds and steps down to a lower garden area and to a stream. In our opinion this home is impressive to say the least and very much deserves a viewing to fully appreciate all this home has to offer.