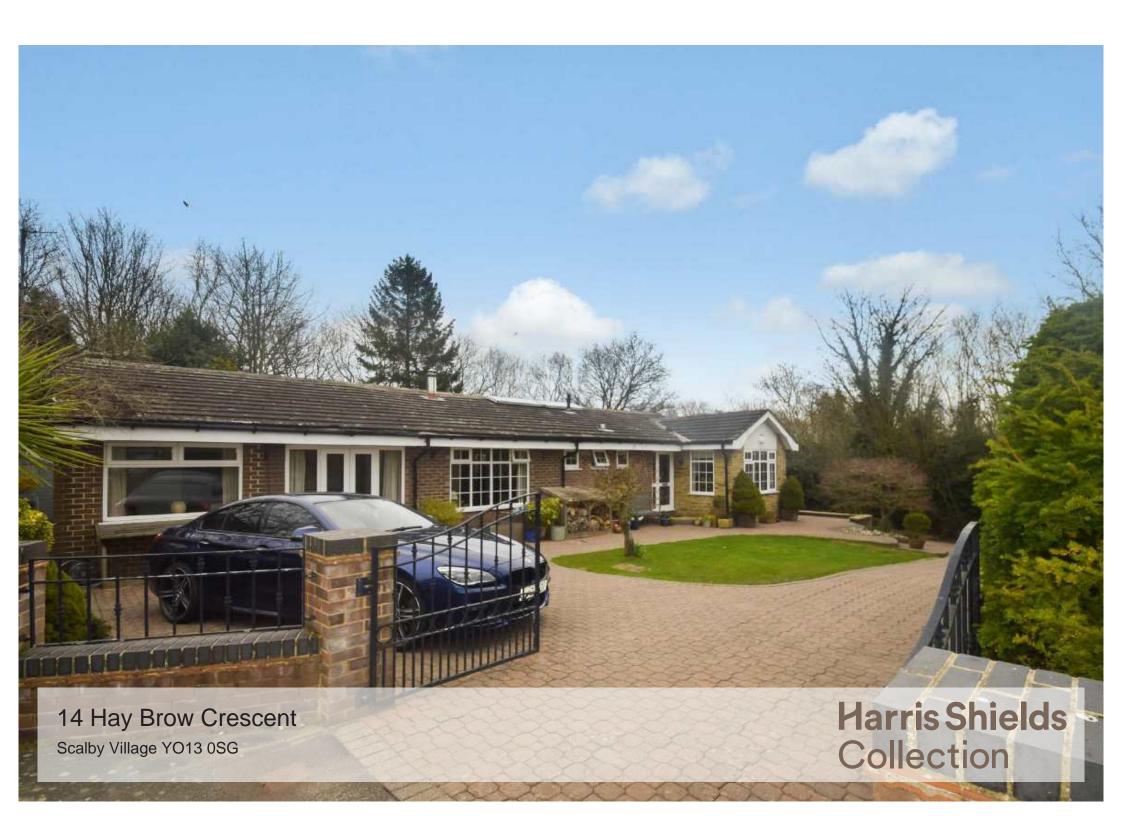

## A large detached four bedroom bungalow in much sought after Scalby Village.

- ✓ Large Detached Bungalow
- ✓ Four Double Bedrooms
- ✓ Absolute Stunning Home
- ✓ Extended Kitchen
- ✓ Much Sought After Location
- ✓ In Scalby Village
- ✓ Delightful Extensive Gardens
- ✓ Viewing A Must

Offers over £499,950 Freehold

## Description

Discreetly situated in a corner of Hay Brow Crescent within the much sought after village of Scalby is this gated large detached bungalow spanning over 1700 sq ft of modern impressive exceptional living space. A light and airy home much improved by the current owners and boasts four double bedrooms, conservatory, dual aspect fireplace, large gardens and driveway. Of course the property benefits from being fully double glazed and gas central heating. The well proportioned accommodation comprises; entrance hall, stunning "L" shaped kitchen/ dining room with integrated appliances, utility room, coat room, hall cupboards, bathroom with large rainforest shower, his and hers washbasins and vanity cupboards, bedroom two and three (both doubles with built in wardrobes. Dual aspect sitting room with central dual aspect fireplace, leading through to conservatory and study. Further hallway leading to master bedroom with ensuite and bedroom four. Outside the property is gated with long brick paved driveway. The rear garden is extensive with decked entertaining areas, two garden sheds and steps down to a lower garden area and to a stream. In our opinion this home is impressive to say the least and very much deserves a viewing to fully appreciate all this home has to offer.