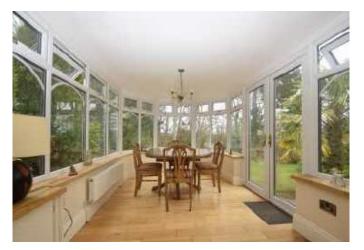

## Description

Discreetly situated in a corner of Hay Brow Crescent within the much sought after village of Scalby is this gated large detached bungalow spanning over 1700 sq ft of modern impressive exceptional living space. A light and airy home much improved by the current owners and boasts four double bedrooms, conservatory, dual aspect fireplace, large gardens and driveway. Of course the property benefits from being fully double glazed and gas central heating. The well proportioned accommodation comprises; entrance hall, stunning "L" shaped kitchen/ dining room with integrated appliances, utility room, coat room, hall cupboards, bathroom with large rainforest shower, his and hers washbasins and vanity cupboards, bedroom two and three (both doubles with built in wardrobes. Dual aspect sitting room with central dual aspect fireplace, leading through to conservatory and study. Further hallway leading to master bedroom with ensuite and bedroom four. Outside the property is gated with long brick paved driveway. The rear garden is extensive with decked entertaining areas, two garden sheds and steps down to a lower garden area and to a stream. In our opinion this home is impressive to say the least and very much deserves a viewing to fully appreciate all this home has to offer.