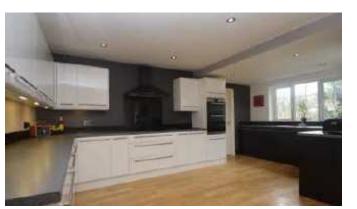

## Description

Discreetly situated in a corner of Hay Brow Crescent within the much sought after village of Scalby is this gated large detached bungalow spanning over 1700 sq ft of modern impressive exceptional living space. A light and airy home much improved by the current owners and boasts four double bedrooms, conservatory, dual aspect fireplace, large gardens and driveway. Of course the property benefits from being fully double glazed and gas central heating. The well proportioned accommodation comprises; entrance hall, stunning "L" shaped kitchen/ dining room with integrated appliances, utility room, coat room, hall cupboards, bathroom with large rainforest shower, his and hers washbasins and vanity cupboards, bedroom two and three (both doubles with built in wardrobes. Dual aspect sitting room with central dual aspect fireplace, leading through to conservatory and study. Further hallway leading to master bedroom with ensuite and bedroom four. Outside the property is gated with long brick paved driveway. The rear garden is extensive with decked entertaining areas, two garden sheds and steps down to a lower garden area and to a stream. In our opinion this home is impressive to say the least and very much deserves a viewing to fully appreciate all this home has to offer.