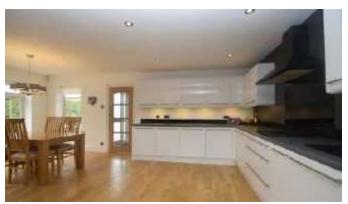

## Description

Discreetly situated in a corner of Hay Brow Crescent within the much sought after village of Scalby is this gated large detached bungalow spanning over 1700 sq ft of modern impressive exceptional living space. A light and airy home much improved by the current owners and boasts four double bedrooms, conservatory, dual aspect fireplace, large gardens and driveway. Of course the property benefits from being fully double glazed and gas central heating. The well proportioned accommodation comprises; entrance hall, stunning "L" shaped kitchen/ dining room with integrated appliances, utility room, coat room, hall cupboards, bathroom with large rainforest shower, his and hers washbasins and vanity cupboards, bedroom two and three (both doubles with built in wardrobes. Dual aspect sitting room with central dual aspect fireplace, leading through to conservatory and study. Further hallway leading to master bedroom with ensuite and bedroom four. Outside the property is gated with long brick paved driveway. The rear garden is extensive with decked entertaining areas, two garden sheds and steps down to a lower garden area and to a stream. In our opinion this home is impressive to say the least and very much deserves a viewing to fully appreciate all this home has to offer.