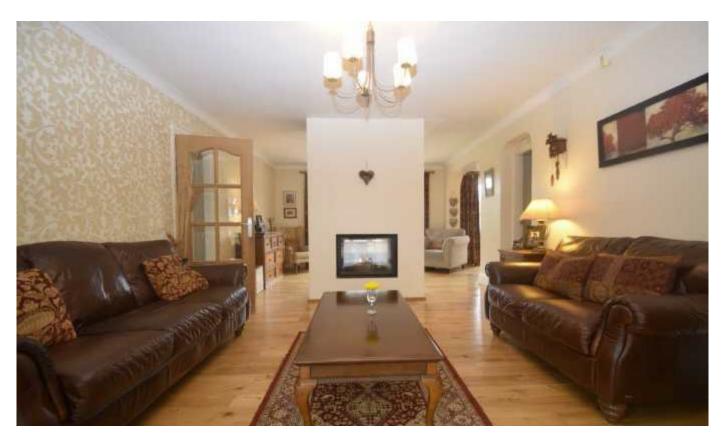

## Description

Discreetly situated in a corner of Hay Brow Crescent within the much sought after village of Scalby is this gated large detached bungalow spanning over 1700 sq ft of modern impressive exceptional living space. A light and airy home much improved by the current owners and boasts four double bedrooms, conservatory, dual aspect fireplace, large gardens and driveway. Of course the property benefits from being fully double glazed and gas central heating. The well proportioned accommodation comprises; entrance hall, stunning "L" shaped kitchen/ dining room with integrated appliances, utility room, coat room, hall cupboards, bathroom with large rainforest shower, his and hers washbasins and vanity cupboards, bedroom two and three (both doubles with built in wardrobes. Dual aspect sitting room with central dual aspect fireplace, leading through to conservatory and study. Further hallway leading to master bedroom with ensuite and bedroom four. Outside the property is gated with long brick paved driveway. The rear garden is extensive with decked entertaining areas, two garden sheds and steps down to a lower garden area and to a stream. In our opinion this home is impressive to say the least and very much deserves a viewing to fully appreciate all this home has to offer.