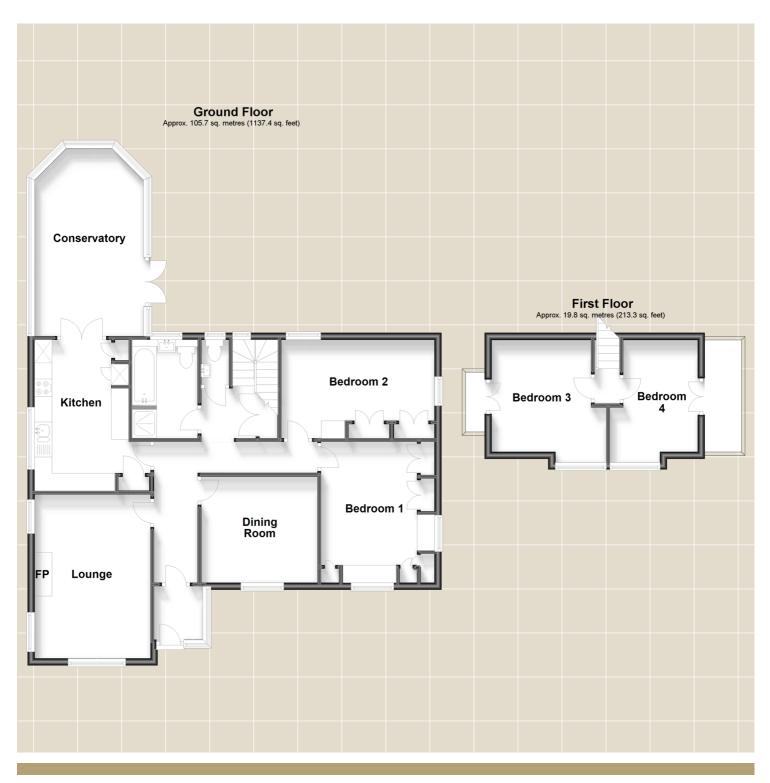

A superb family home, located on a popular rural lane in the village of Northwood, enjoying far reaching country views from its first-floor bedrooms. The accommodation is versatile with two ground floor and two first floor bedrooms, all served by a family bathroom offering a complete suite, with a shower and a bath, as well as an adjacent cloakroom.

Occupied for many years by its current owners, the property has provided a wonderful, spacious, family home, with three large reception rooms, a beautifully crafted fitted kitchen and a substantial rear garden. The large conservatory which leads from the large kitchen provides a superb area to dine and sit and relax overlooking the glorious manicured mature garden.