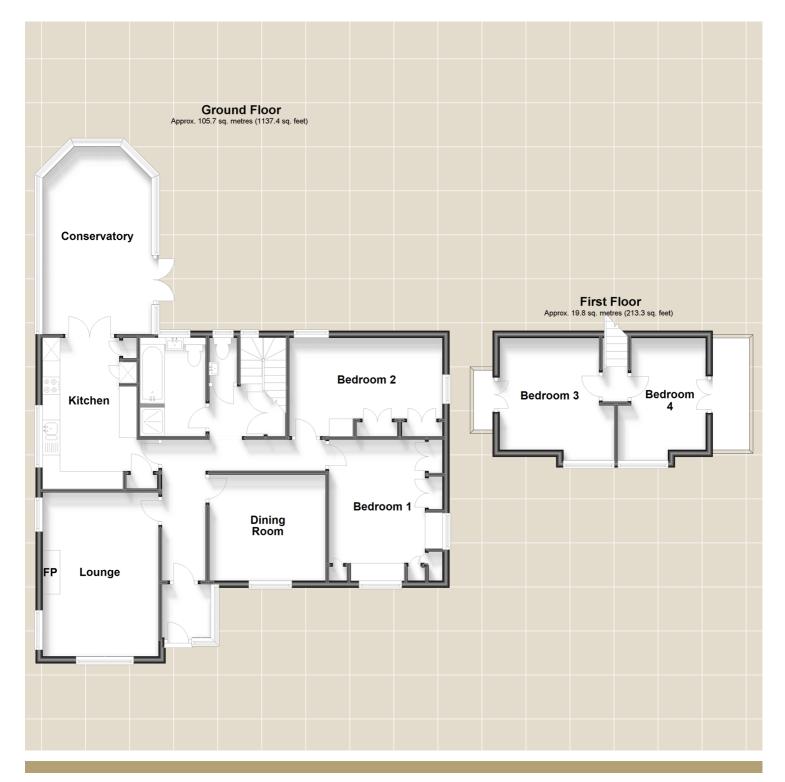

A superb family home, located on a popular rural lane in the village of Northwood, enjoying far reaching country views from its first-floor bedrooms. The accommodation is versatile with two ground floor and two first floor bedrooms, all served by a family bathroom offering a complete suite, with a shower and a bath, as well as an adjacent cloakroom.

Occupied for many years by its current owners, the property has provided a wonderful, spacious, family home, with three large reception rooms, a beautifully crafted fitted kitchen and a substantial rear garden. The large conservatory which leads from the large kitchen provides a superb area to dine and sit and relax overlooking the glorious manicured mature garden.