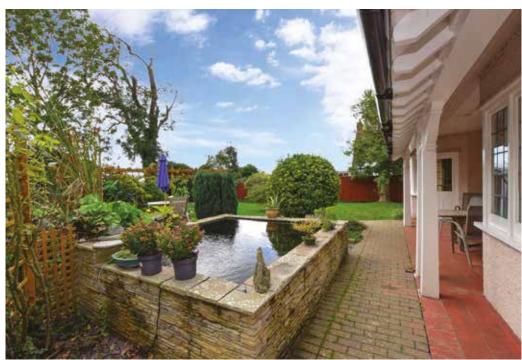

The gardens that surround the home are beautiful and have been attractively planted and provide various lovely seating areas, including a large patio area to the side, a perfect place to enjoy the summer sunshine. There is also a pretty timber pergola which is a great feature to the space.