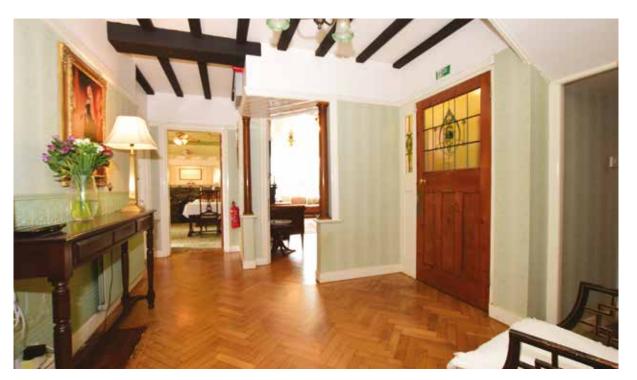

The ground floor accommodation within the main house boasts a wealth of attractive character features, to include attractive parguet flooring and exposed beams. The main lounge bar leads off of the large welcoming entrance hall, and is a lovely room with a large bay window and an attractive fireplace to offer guests a comfortable place in which to relax in the evenings.