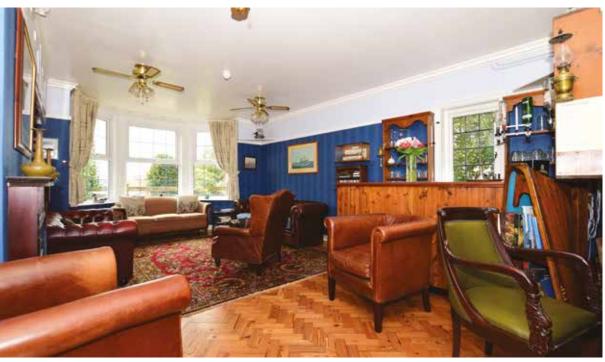

The ground floor accommodation within the main house boasts a wealth of attractive character features, to include attractive parguet flooring and exposed beams. The main lounge bar leads off of the large welcoming entrance hall, and is a lovely room with a large bay window and an attractive fireplace to offer guests a comfortable place in which to relax in the evenings.