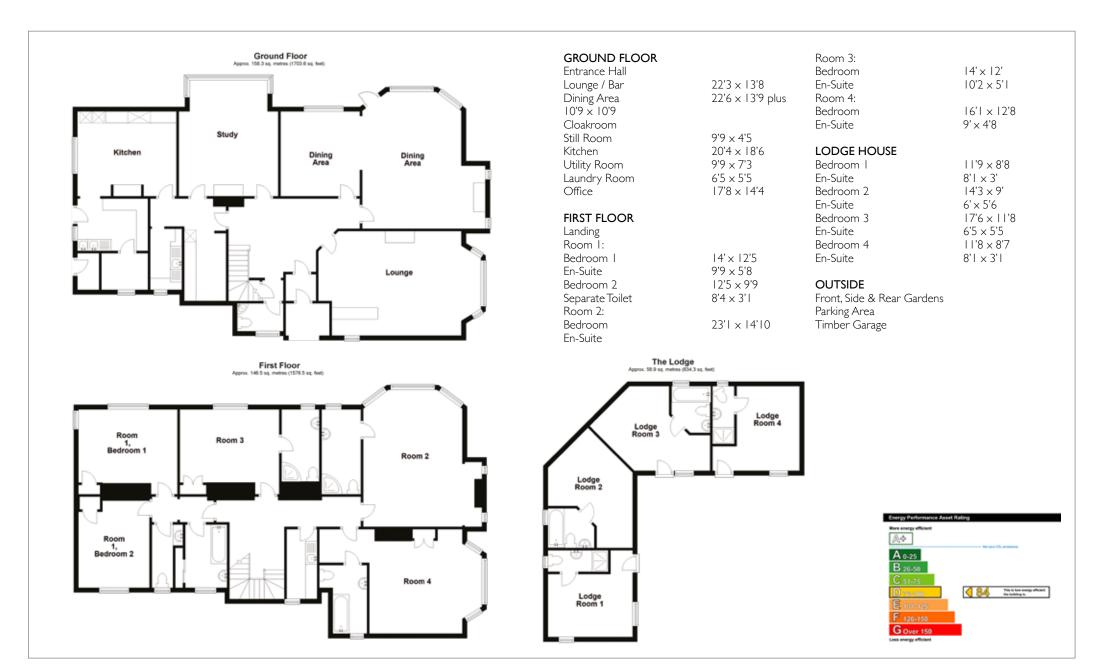

# Step inside Crossways House

This beautiful property dates back to the early 1900's and is currently utilised as a popular bed and breakfast establishment. There are two separate properties one of which is the lodge house which comprises of four en-suite bedrooms with their own private entrance doors, as well as the character main house which has three further rental rooms with their own en-suite facilities, and a further two rooms with an en-suite bathroom used as the owners accommodation on the first floor.

The ground floor accommodation within the main house boasts a wealth of attractive character features, to include attractive parguet flooring and exposed beams. The main lounge bar leads off of the large welcoming entrance hall, and is a lovely room with a large bay window and an attractive fireplace to offer guests a comfortable place in which to relax in the evenings.

The spacious guest dining area, overlooks and has an access door to the pretty gardens at the rear of the property and offers ample space for all of the guests to dine.

Concluding the ground floor is a large study / office, used privately by the owners, a separate cloakroom, commercial kitchen, still room, utility room, and further store rooms.

The house has a large parking area to accommodate all of its guests, as well as a detached timber garage used privately for the owners.

The business is established and has a wealth of repeat customers, perfectly located for wonderful tourist attractions such as Osborne house, and the sailing mecca of West Cowes positioned on the other side of the river. The main building itself was thought to have been built for the administrator of the sea cadets at Osborne house, being within convenient distance and no expense was spared in the build of the then home.