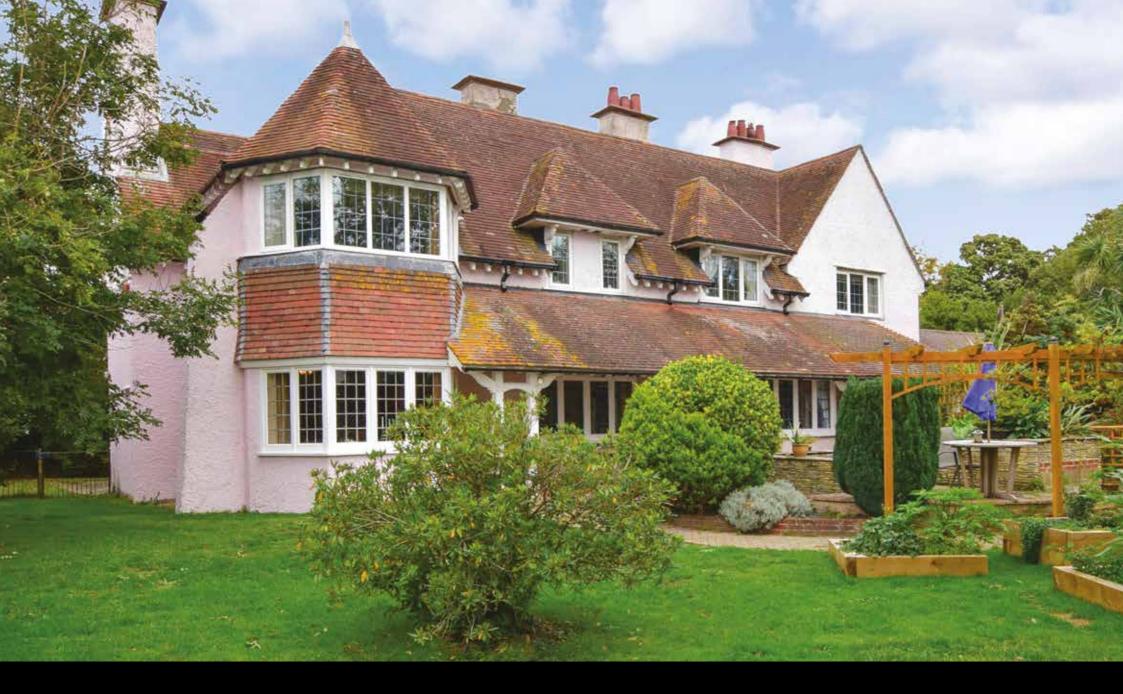

# Step inside Crossways House

This beautiful property dates back to the early 1900's and is currently utilised as a popular bed and breakfast establishment. There are two separate properties one of which is the lodge house which comprises of four en-suite bedrooms with their own private entrance doors, as well as the character main house which has three further rental rooms with their own en-suite facilities, and a further two rooms with an en-suite bathroom used as the owners accommodation on the first floor.

The ground floor accommodation within the main house boasts a wealth of attractive character features, to include attractive parguet flooring and exposed beams. The main lounge bar leads off of the large welcoming entrance hall, and is a lovely room with a large bay window and an attractive fireplace to offer guests a comfortable place in which to relax in the evenings.