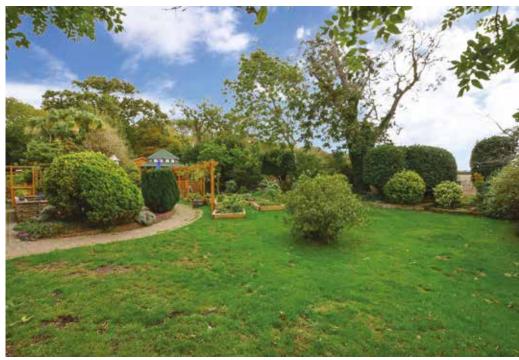

The gardens that surround the home are beautiful and have been attractively planted and provide various lovely seating areas, including a large patio area to the side, a perfect place to enjoy the summer sunshine. There is also a pretty timber pergola which is a great feature to the space.