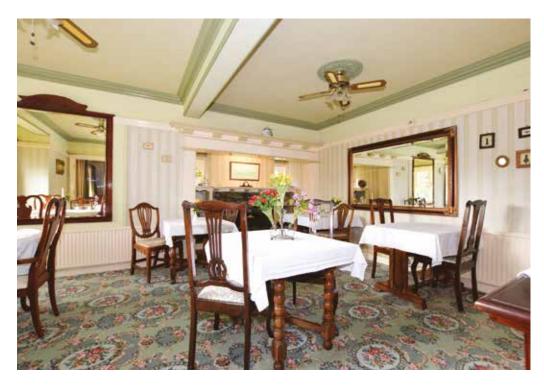

The spacious guest dining area, overlooks and has an access door to the pretty gardens at the rear of the property and offers ample space for all of the guests to dine.

Concluding the ground floor is a large study / office, used privately by the owners, a separate cloakroom, commercial kitchen, still room, utility room, and further store rooms.