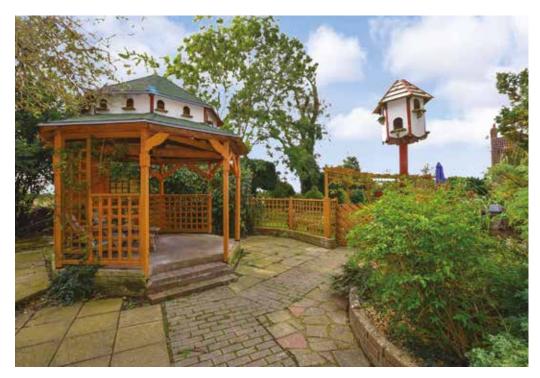

The gardens that surround the home are beautiful and have been attractively planted and provide various lovely seating areas, including a large patio area to the side, a perfect place to enjoy the summer sunshine. There is also a pretty timber pergola which is a great feature to the space.