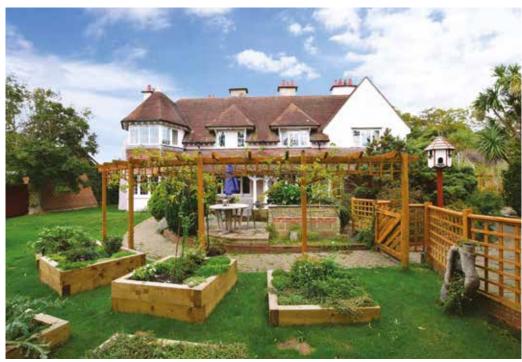

The gardens that surround the home are beautiful and have been attractively planted and provide various lovely seating areas, including a large patio area to the side, a perfect place to enjoy the summer sunshine. There is also a pretty timber pergola which is a great feature to the space.