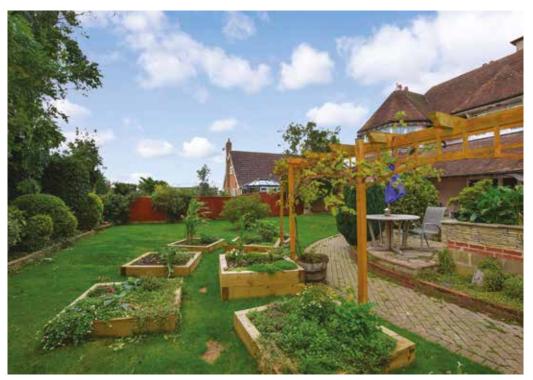

The gardens that surround the home are beautiful and have been attractively planted and provide various lovely seating areas, including a large patio area to the side, a perfect place to enjoy the summer sunshine. There is also a pretty timber pergola which is a great feature to the space.