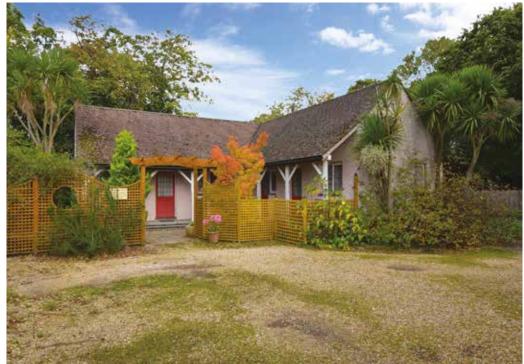

Crossways House Crossways Road | East Cowes | Isle of Wight | PO32 6LJ

# Step inside Crossways House

This beautiful property dates back to the early 1900's and is currently utilised as a popular bed and breakfast establishment. There are two separate properties one of which is the lodge house which comprises of four en-suite bedrooms with their own private entrance doors, as well as the character main house which has three further rental rooms with their own en-suite facilities, and a further two rooms with an en-suite bathroom used as the owners accommodation on the first floor.

The ground floor accommodation within the main house boasts a wealth of attractive character features, to include attractive parguet flooring and exposed beams. The main lounge bar leads off of the large welcoming entrance hall, and is a lovely room with a large bay window and an attractive fireplace to offer guests a comfortable place in which to relax in the evenings.

The gardens that surround the home are beautiful and have been attractively planted and provide various lovely seating areas, including a large patio area to the side, a perfect place to enjoy the summer sunshine. There is also a pretty timber pergola which is a great feature to the space.