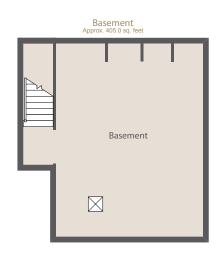

n an Area of Outstanding Natural Beauty - this could be the place for you."



#### **GROUND FLOOR**

Entrance Hallway
Family Room 16'11 x 14'7 (5.16m x 4.45m)
Lounge 21'8 x 13'4 (6.60m x 4.06m)

Rear Hallway

Utility Area 17'4 x 8'10 (5.28m x 2.69m)

Shower Room

Study 16'9 x 10'7 (5.11m x 3.23m)

Kitchen/Diner 23'9 x 16'2 (7.24m x 4.93m)

#### FIRST FLOOR

Landing

Bedroom 2 14′10 x 13′1 (4.52m x 3.99m) Bedroom4/Dressing Room 16′10 x 10′2 (5.13m x 3.10m)

Bedroom 1 14'11 x 14'9 (4.55m x 4.50m)

Family Bathroom 9' x 8'10 (2.74m x 2.69m)

Hallway

Family Bathroom

Bedroom 5 16′11 x 7′5 (5.16m x 2.26m) Bedroom 3 14′ x 10′9 (4.27m x 3.28m) Bedroom 6 10′9 x 7′4 (3.28m x 2.24m)

#### LOWER GROUND FLOOR

Basement

#### OUTSIDE

5.56 Acre Plot Off-Road Parking Outbuildings

Private Gardens











#### TRAVEL INFORMATION

- 4.7 miles from Newport
- 9 miles from Shanklin Esplanade
- 10 miles from Fishbourne Mainland Ferry Link

#### **LEISURE CLUBS & FACILITIES**

- 9.5 miles from The Heights Leisure Centre, Sandown
- 6.1 miles from Medina Leisure Centre, Newport
- 10.1 miles from Shanklin & Sandown Golf Club

#### **HEALTHCARE**

#### **Doctors Surgeries:**

South Wight Medical Practice, Niton – 01983 730257 Ventnor Medical Centre, Ventnor - 01983 852787 Grove House Surgery, Ventnor – 01983 852427

**General Hospitals:** St Mary's Hospital, Newport – 6.4 miles

### **EDUCATION**

#### **Primary Schools:**

Godshill Primary School, Godshill - 01983 840246

Niton Primary School, Niton - 01983 730209

St Francis Catholic & Church of England (Aided) Primary School,

Ventnor - 0198