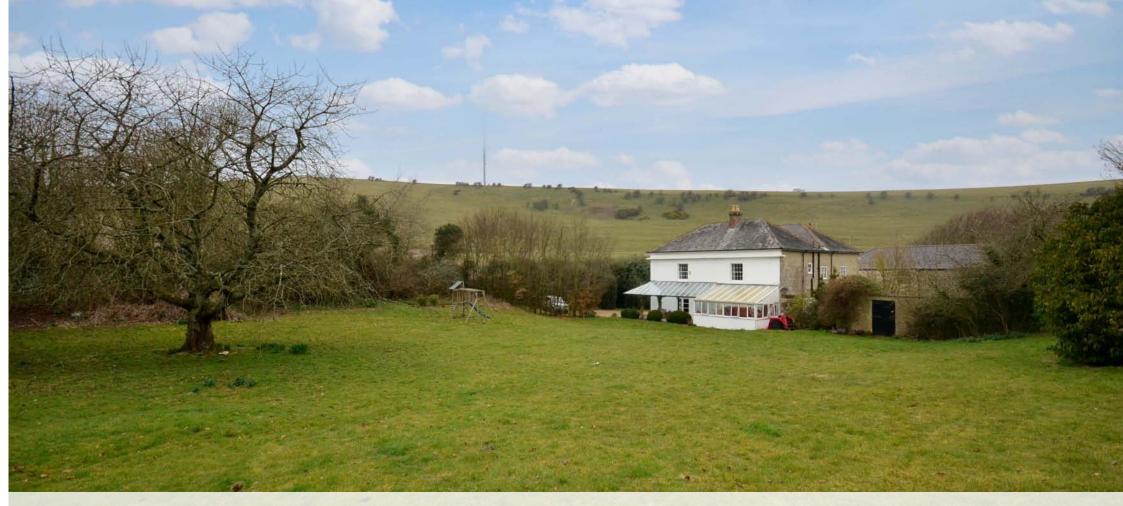

## **CHILLERTON FARM | Chillerton**

- Stunning Georgian Farmhouse with 5.56 acres
- Magnificent kitchen/diner
- Five/six bedrooms & three bathrooms
- Original flagstone flooring
- Situated in a lovely village location with country views
- Grade II listed

The home has ample parking and at the rear, its own private gardens. The land is currently fenced which could work for those looking for their own private small holding or those with horses/ponies, it would be ideal.

#### OUTSIDE

5.56 Acre Plot Off-Road Parking Outbuildings

Private Gardens