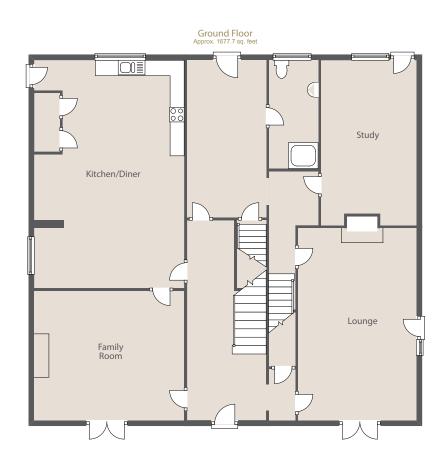

#### **GROUND FLOOR**

Entrance Hallway
Family Room 16'11 x 14'7 (5.16m x 4.45m)
Lounge 21'8 x 13'4 (6.60m x 4.06m)

Rear Hallway

Utility Area 17'4 x 8'10 (5.28m x 2.69m)

Shower Room

Study 16'9 x 10'7 (5.11m x 3.23m)

Kitchen/Diner 23'9 x 16'2 (7.24m x 4.93m)