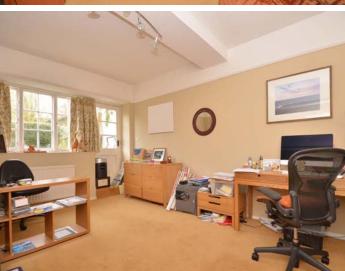

#### **GROUND FLOOR**

Entrance Hallway
Family Room 16'11 x 14'7 (5.16m x 4.45m)
Lounge 21'8 x 13'4 (6.60m x 4.06m)

Rear Hallway

Utility Area 17'4 x 8'10 (5.28m x 2.69m)

Shower Room

Study 16'9 x 10'7 (5.11m x 3.23m)