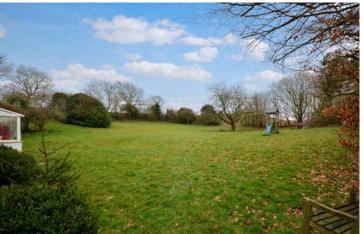

#### OUTSIDE

5.56 Acre Plot Off-Road Parking Outbuildings

Private Gardens

The home has ample parking and at the rear, its own private gardens. The land is currently fenced which could work for those looking for their own private small holding or those with horses/ponies, it would be ideal.