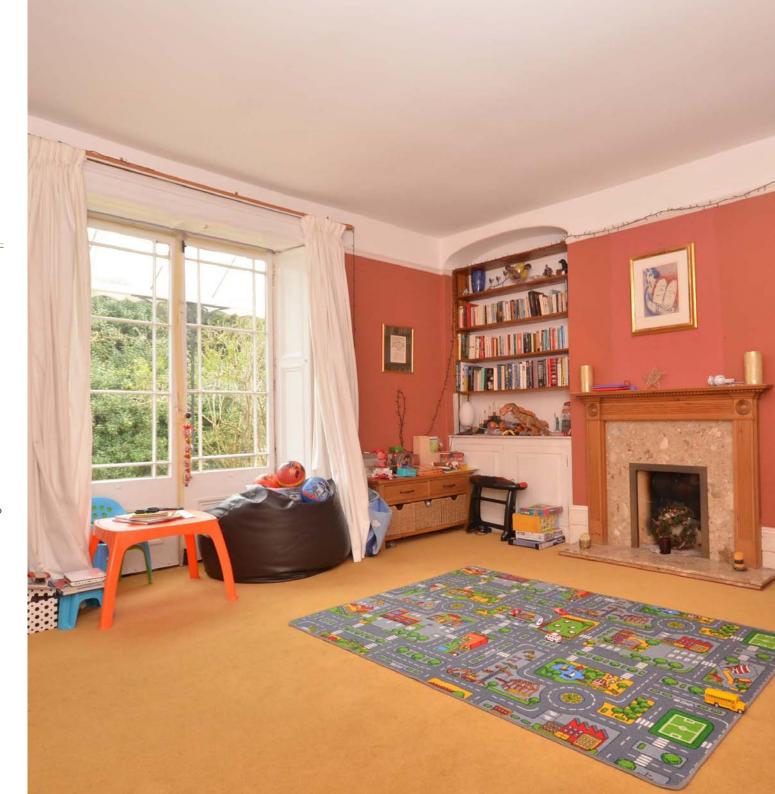

The property itself encompasses that character feel with flagstone floors, a glorious kitchen/diner and a further family room that offers flexibility for family living. With five/six bedrooms on the first floor, complimented with two bathrooms, this floor can be accessed via two separate staircases.

#### FIRST FLOOR

Landing

Bedroom 2 14′10 x 13′1 (4.52m x 3.99m) Bedroom4/Dressing Room 16′10 x 10′2 (5.13m x 3.10m)

Bedroom 1 14'11 x 14'9 (4.55m x 4.50m)

Family Bathroom 9' x 8'10 (2.74m x 2.69m)

Hallway

Family Bathroom