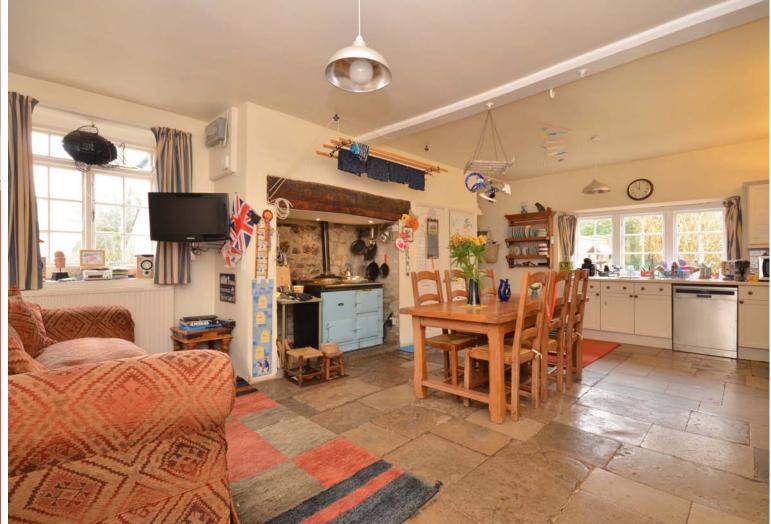

The property itself encompasses that character feel with flagstone floors, a glorious kitchen/diner and a further family room that offers flexibility for family living. With five/six bedrooms on the first floor, complimented with two bathrooms, this floor can be accessed via two separate staircases.

Kitchen/Diner 23'9 x 16'2 (7.24m x 4.93m)