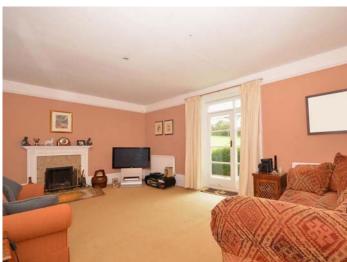

#### **GROUND FLOOR**

Entrance Hallway
Family Room 16'11 x 14'7 (5.16m x 4.45m)
Lounge 21'8 x 13'4 (6.60m x 4.06m)

Rear Hallway

Utility Area 17'4 x 8'10 (5.28m x 2.69m)

Shower Room

Study 16'9 x 10'7 (5.11m x 3.23m)