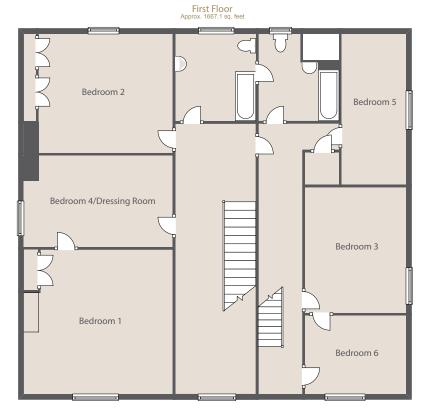

#### FIRST FLOOR

Landing

Bedroom 2 14′10 x 13′1 (4.52m x 3.99m) Bedroom4/Dressing Room 16′10 x 10′2 (5.13m x 3.10m)

Bedroom 1 14'11 x 14'9 (4.55m x 4.50m)

Family Bathroom 9' x 8'10 (2.74m x 2.69m)

Hallway

Family Bathroom

Bedroom 5 16′11 x 7′5 (5.16m x 2.26m) Bedroom 3 14′ x 10′9 (4.27m x 3.28m) Bedroom 6 10′9 x 7′4 (3.28m x 2.24m)