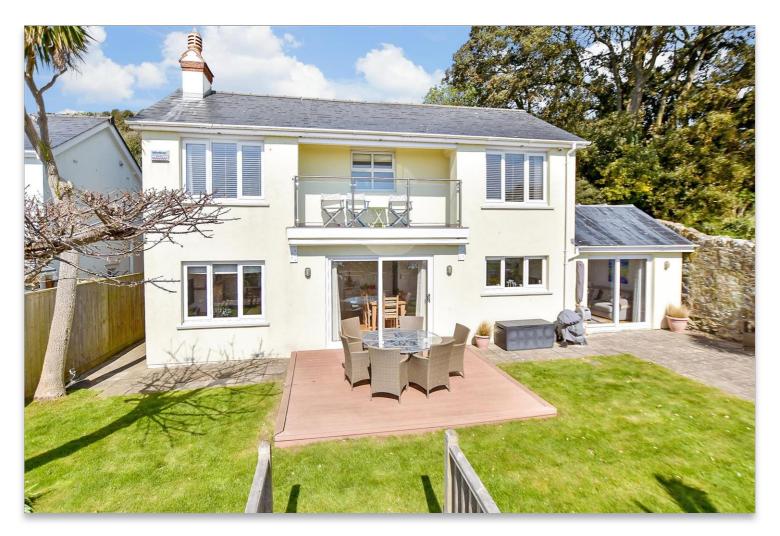

This exceptional residence represents an unparalleled opportunity to acquire a home of distinguished quality and character in a peaceful village setting.

Attractive detached house with gated driveway parking

Detached Oak framed car port with studio above

Breathtaking panoramic sea views over the Channel

Versatile reception rooms allowing annex potential

Beautiful landscaped gardens to front and rear

This exquisite coastal residence has been meticulously upgraded and impeccably maintained, blending contemporary refinement with timeless elegance.

Thoughtfully designed to maximize natural light and breathtaking panoramic sea views, the home offers a seamless connection between indoor and outdoor spaces.

The entrance hall welcomes you into beautifully arranged living areas. A snug with sliding doors opens onto a patio, providing a tranquil spot to enjoy the coastal vistas. The expansive living room, featuring a striking brick-fronted fireplace with a log burner, exudes warmth and charm. A dedicated office offers an ideal workspace. The stylish kitchen boasts premium integrated appliances, ample storage, and wood-effect work surfaces, ensuring both functionality and aesthetic appeal. Completing the ground floor is a double bedroom, shower room, and a utility area.

Upstairs, the principal suite and second double bedroom open onto a private balcony with stunning sea views. A third

generous single bedroom is served by an elegantly designed family bathroom.

Externally, the home impresses with a gated driveway, oak-framed carport, workshop, and a versatile studio space. The beautifully landscaped tiered garden offers multiple outdoor seating areas, capturing uninterrupted sea views. This exceptional home combines modern luxury with a prestigious coastal setting for an unparalleled lifestyle.