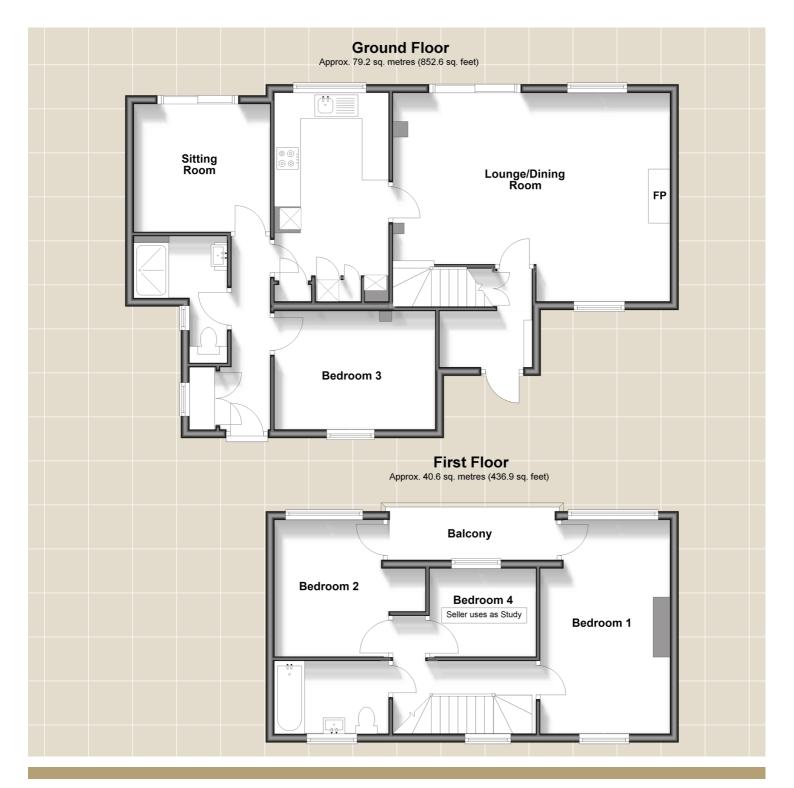

Thoughtfully designed to maximize natural light and breathtaking panoramic sea views, the home offers a seamless connection between indoor and outdoor spaces.

The entrance hall welcomes you into beautifully arranged living areas. A snug with sliding doors opens onto a patio, providing a tranquil spot to enjoy the coastal vistas. The expansive living room, featuring a striking brick-fronted fireplace with a log burner, exudes warmth and charm. A dedicated office offers an ideal workspace. The stylish kitchen boasts premium integrated appliances, ample storage, and wood-effect work surfaces, ensuring both functionality and aesthetic appeal. Completing the ground floor is a double bedroom, shower room, and a utility area.

Upstairs, the principal suite and second double bedroom open onto a private balcony with stunning sea views. A third

generous single bedroom is served by an elegantly designed family bathroom.

Externally, the home impresses with a gated driveway, oak-framed carport, workshop, and a versatile studio space. The beautifully landscaped tiered garden offers multiple outdoor seating areas, capturing uninterrupted sea views. This exceptional home combines modern luxury with a prestigious coastal setting for an unparalleled lifestyle.