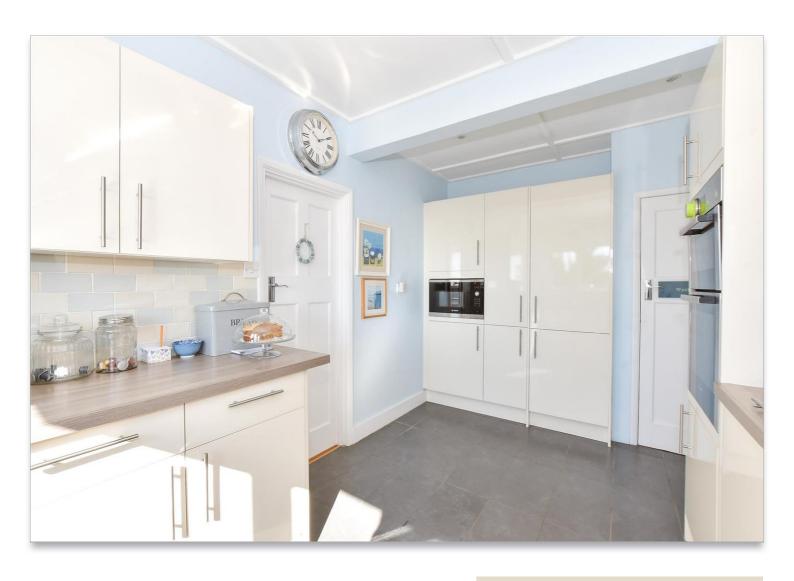

Thoughtfully designed to maximize natural light and breathtaking panoramic sea views, the home offers a seamless connection between indoor and outdoor spaces.

The entrance hall welcomes you into beautifully arranged living areas. A snug with sliding doors opens onto a patio, providing a tranquil spot to enjoy the coastal vistas. The expansive living room, featuring a striking brick-fronted fireplace with a log burner, exudes warmth and charm. A dedicated office offers an ideal workspace. The stylish kitchen boasts premium integrated appliances, ample storage, and wood-effect work surfaces, ensuring both functionality and aesthetic appeal. Completing the ground floor is a double bedroom, shower room, and a utility area.