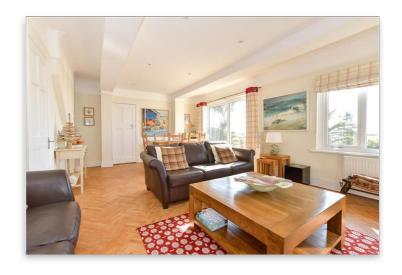

Thoughtfully designed to maximize natural light and breathtaking panoramic sea views, the home offers a seamless connection between indoor and outdoor spaces.

The entrance hall welcomes you into beautifully arranged living areas. A snug with sliding doors opens onto a patio, providing a tranquil spot to enjoy the coastal vistas. The expansive living room, featuring a striking brick-fronted fireplace with a log burner, exudes warmth and charm. A dedicated office offers an ideal workspace. The stylish kitchen boasts premium integrated appliances, ample storage, and wood-effect work surfaces, ensuring both functionality and aesthetic appeal. Completing the ground floor is a double bedroom, shower room, and a utility area.