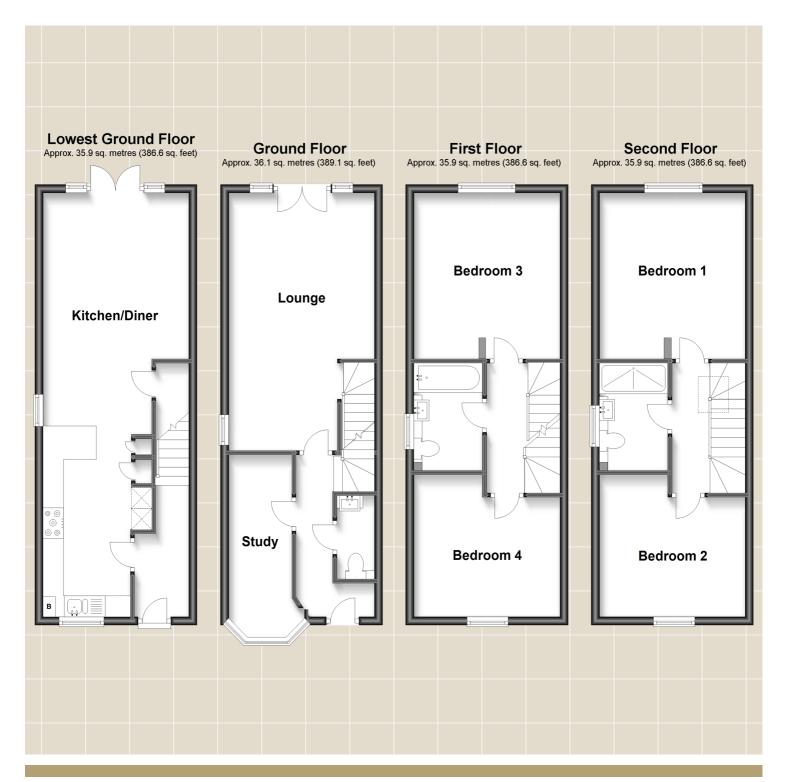

# Victoria Road, Cowes, Isle of Wight, PO31

0.5 miles from West Cowes to Southampton Ferry9.2 miles from Fishbourne to Portsmouth Ferry12.8 miles from Yarmouth to Lymington Ferry

This stunning new development comprising of three x four storey houses with far reaching sea views, is a unique development of homes ready to be launched to the market.

Choice of two new build properties in a prime Cowes location

One end of terrace house and a mid terrace house

Spread over four floors with sea views to the rear

Ready to move straight into – offered with no onward chain

Ground floor cloakrooms, first floor bathrooms and second floor shower rooms

A stunning new development comprising of three x four storey houses with far reaching sea views, this unique development of homes is ready to be launched to the market.

Built by a local developer these houses have been incredibly well thought out and designed to take advantage of the views and the space that they are able to offer on each level.

All of the houses offer four bedrooms with three bathrooms ideal for a family home. If you are looking to be situated in Cowes with a short distance to Cowes Parade, red jet passenger ferry and amenities then you will definitely want to take a look at this exciting opportunity.

To the rear, these stunning houses offer both an enclosed rear garden and off road, allocated parking which is equally unique for this location.

You could easily have one of these houses as your holiday home and know that you have little to no maintenance for several years to come.