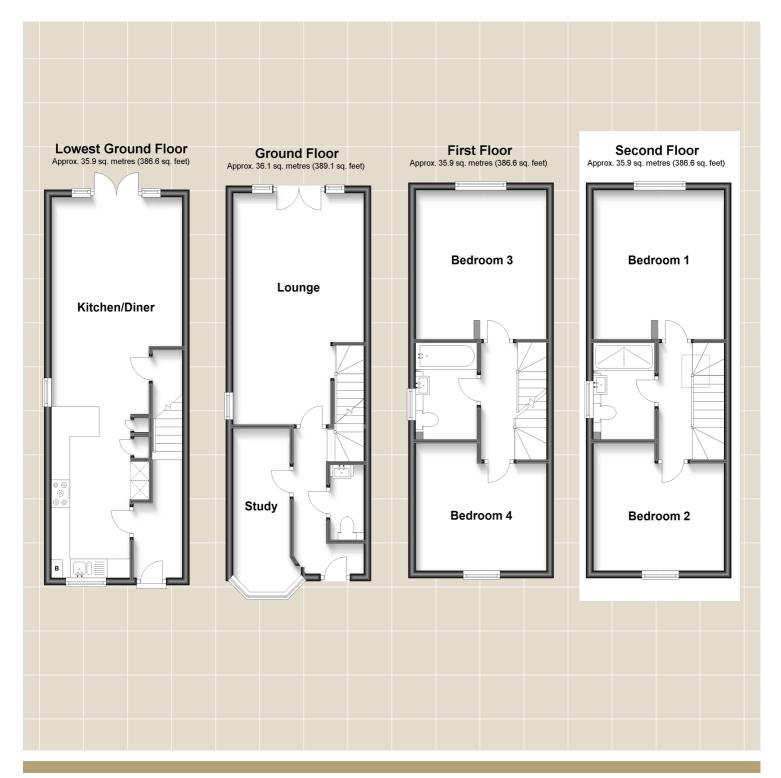

# Victoria Road, Cowes, Isle of Wight, PO31

0.5 miles from West Cowes to Southampton Ferry9.2 miles from Fishbourne to Portsmouth Ferry12.8 miles from Yarmouth to Lymington Ferry

A mid terrace home offered in a stunning new development comprising that comprises of three x four storey houses with far reaching sea views.

A mid terrace new build property in a prime Cowes location

Spread over four floors with sea views to the rear

Ready to move straight into – offered with no onward chain

Ground floor cloakroom, first floor bathroom and second floor shower room

Walking distance to town amenities, local bus routes and ferry connections

This stunning new development comprises of three x four storey houses with far reaching sea views, and on offer is this beautifully presented mid terrace house ready to move straight into.

Built by a local developer these houses have been incredibly well thought out and designed to take advantage of the views and the space that they are able to offer on each level.

All of the houses offer four bedrooms with three bathrooms ideal for a family home. If you are looking to be situated in Cowes with a short distance to Cowes Parade, red jet passenger ferry and amenities then you will definitely want to take a look at this exciting opportunity.

To the rear, these stunning houses offer both an enclosed rear garden and off road, allocated parking which is equally unique for this location.

You could easily have one of these houses as your holiday home and know that you have little to no maintenance for several years to come.