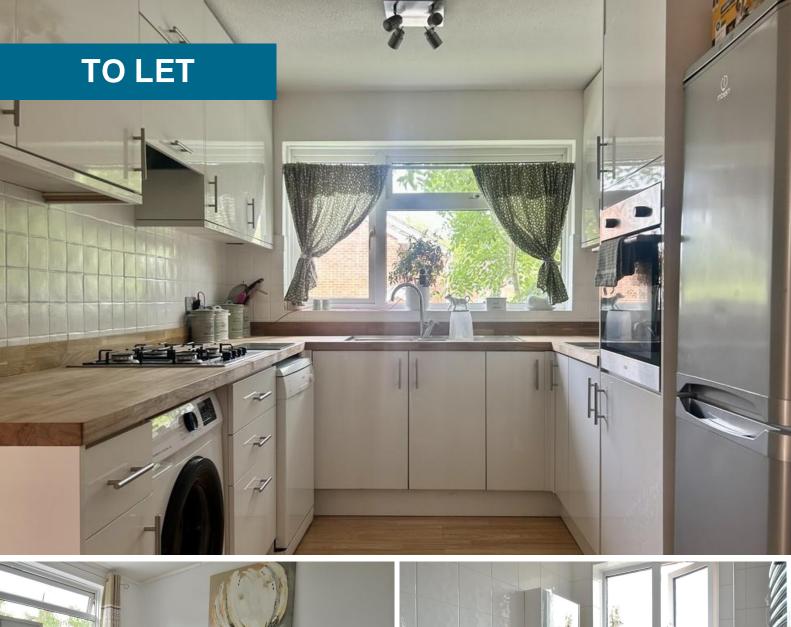

#### WC-

Sitting Room - 16'3 x 12'2 patio doors to garden, electric fire.

Conservatory - 15'7 x 8'4 door to garden Kitchen/Breakfast - 15'7 x 8 range of units inc dishwasher, oven, gas hob, fridge/freezer, washing machine.