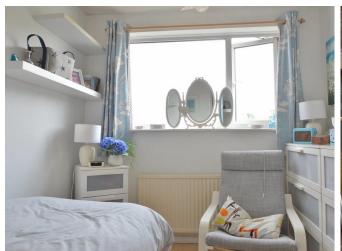

## **FIRST FLOOR**

Landing range of wardrobe cupboards
Bedroom 1 - 11'9 x 9'4 large airing cupboard

Bedroom 2 - 9'8 x 8'1 Bedroom 3 - 9'11 x 6'6

Bathroom electric shower over bath vanity basin,

Separate WC and Basin