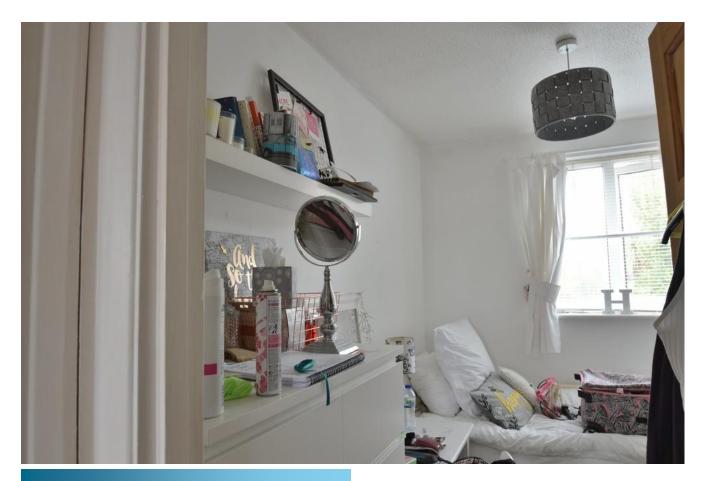

## **FIRST FLOOR**

Landing range of wardrobe cupboards
Bedroom 1 - 11'9 x 9'4 large airing cupboard

Bedroom 2 - 9'8 x 8'1 Bedroom 3 - 9'11 x 6'6

Bathroom electric shower over bath vanity basin,

Separate WC and Basin