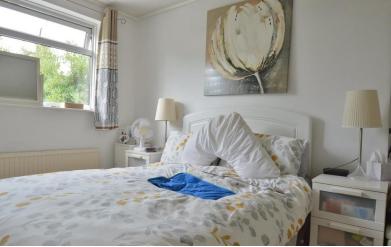

## **FIRST FLOOR**

Landing range of wardrobe cupboards
Bedroom 1 - 11'9 x 9'4 large airing cupboard

Bedroom 2 - 9'8 x 8'1 Bedroom 3 - 9'11 x 6'6

Bathroom electric shower over bath vanity basin,

Separate WC and Basin