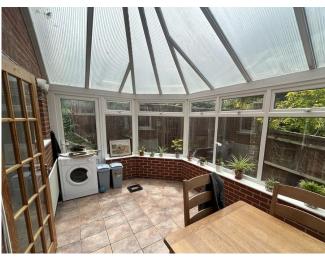

#### WC-

Sitting Room - 16'3 x 12'2 patio doors to garden, electric fire.

Conservatory - 15'7 x 8'4 door to garden Kitchen/Breakfast - 15'7 x 8 range of units inc dishwasher, oven, gas hob, fridge/freezer, washing machine.