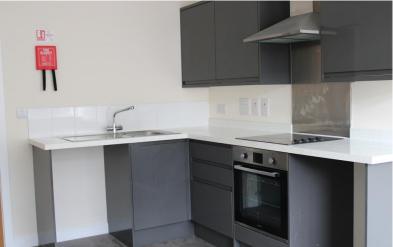

KITCHE N/SITTING ROOM 4.57m x 2.97m Neutral décor, with laminate floor. Window to front aspect. Good range of wall and base units, stainless steel sink and mono tap, electric hob and oven with chimney extractor. Includes washer dryer and fridge with compartment freezer.