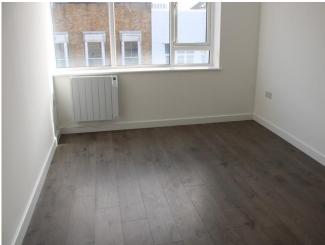

KITCHE N/SITTING ROOM 4.57m x 2.97m Neutral décor, with laminate floor. Window to front aspect. Good range of wall and base units, stainless steel sink and mono tap, electric hob and oven with chimney extractor. Includes washer dryer and fridge with compartment freezer.