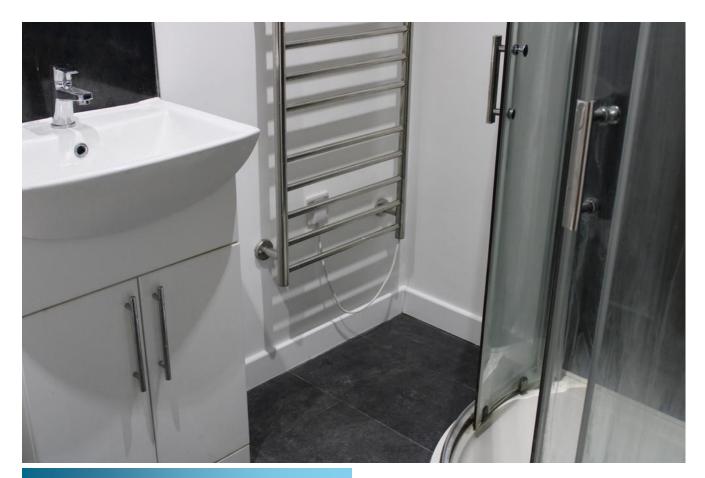

BEDROOM 1 4.45m x 2.81m Neutral décor and laminate floor, window to front aspect.

| _  |    |
|----|----|
| _  |    |
|    |    |
| 75 | 75 |
|    |    |
|    |    |
|    |    |

BATHROOM 2.15m x 1.58m White suite comprising a low level WC, handbasin with vanity unit, corner shower unit and chrome towel rail. Senor light and extractor.