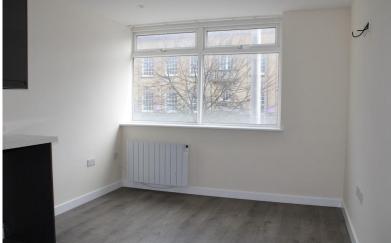

BEDROOM 1 4.45m x 2.81m Neutral décor and laminate floor, window to front aspect.

| _  |    |
|----|----|
| _  |    |
|    |    |
| 75 | 75 |
|    |    |
|    |    |
|    |    |

BATHROOM 2.15m x 1.58m White suite comprising a low level WC, handbasin with vanity unit, corner shower unit and chrome towel rail. Senor light and extractor.