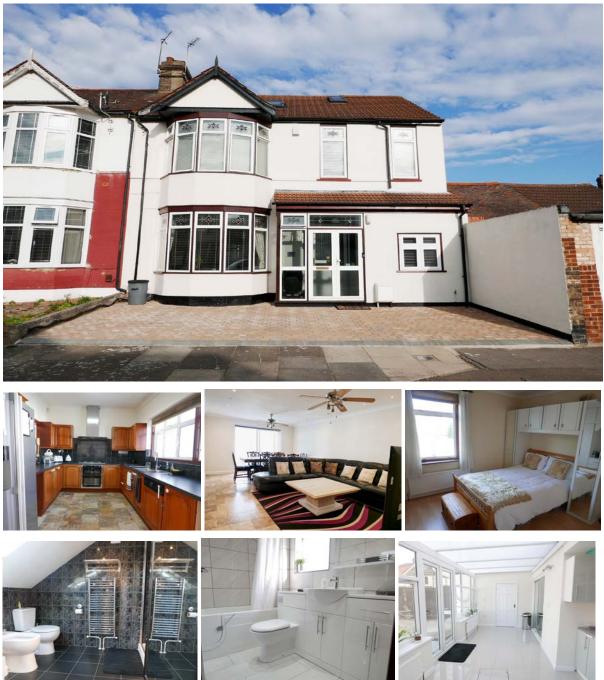

Dwelling Solutions LimitedTalbot Gardens, Seven Kings, IG3 - Offers in excess of £700,000859 High Road, Goodmayes, IG3 8TGCall 0208 597 9176 to arrange a viewing

Dwelling Solutions are very pleased to present this extended family home for sale. The property benefits from extensions to the side and rear of the property, offering spacious living for any large or growing family.

The property has many features which include spacious reception rooms, good size bedrooms with fitted wardrobes and en-suite bathrooms, off street parking, outbuilding with electrics, spacious kitchen, megaflow water system with integrated water softener, integrated alarm system, double glazed and gas central heating.

## Features:

- 5 Good size Bedrooms
- Bespoke Fitted wardrobes
- Spacious Reception rooms
- Spare w/c and utility area
- Off street parking x 2 cars
- Gas Central Heating

• Double Glazing

5 SOLUTIONS

ONSULTANTS