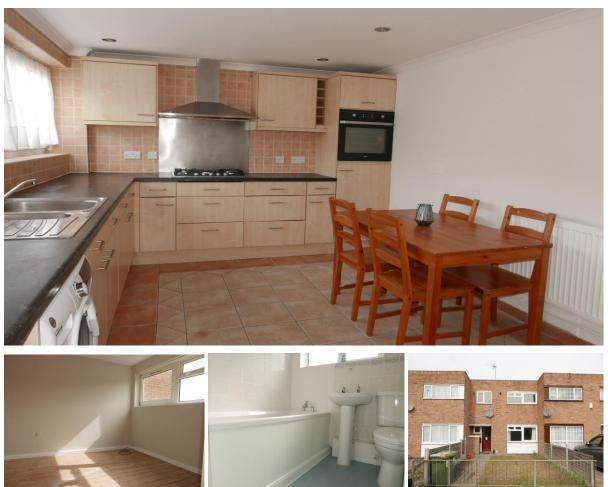

## **Reception Room: 14'07 x 12'02**

Double glazed window to front, ceiling coving, light fixture, radiator, electrical sockets, telephone port.

## Kitchen: 18'04 x 9'08 narrowing to 5'09

A range of wall and base units, fitted work top, partly tiled walls, sink unit with drainer and mixer tap, cooker hob, integrated oven/grill, plumbing for washing machine, electrical sockets, light fixture, double glazed window to rear and side of property, door leading to the garden, tiled flooring.

#### **Bathroom: 6'07 x 6'03**

Double glazed obscure window to front, covered light fixture, tiled walls throughout, three piece bathroom suite comprising of paneled bathtub with mixer taps, wash basin with taps, low level w/c, wall mounted extractor fan, radiator, vinyl flooring.