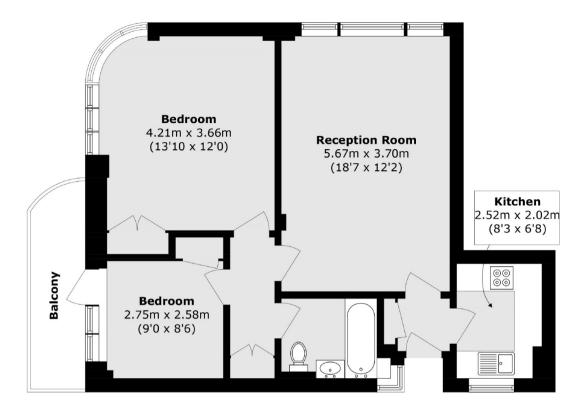

## **KEY FEATURES**

- Two Bedrooms
- Private Balcony
- Parking
- · Share of Freehold
- Porter
- Chain Free

Total area (approx.): 62.1 sq. m (668.4 sq. ft)

Balcony area (approx.): 5.7 sq. m (61.4 sq. ft)

Energy Rating: C. We aim to make our particulars both accurate and reliable. However they are not guaranteed; nor do they form part of an offer or contract. If you require clarification on any points then please contact us, especially if you are travelling some distance to view. Please note that appliances and heating systems have not been tested and therefore no warranties can be given as to their good working order.