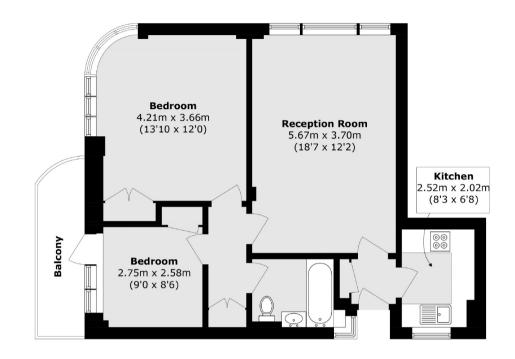

#### **KEY FEATURES**

- Two Bedrooms
- Private Balcony
- Parking
- · Share of Freehold
- Porter
- Chain Free

Total area (approx.): 62.1 sq. m (668.4 sq. ft) Balcony area (approx.): 5.7 sq. m (61.4 sq. ft)