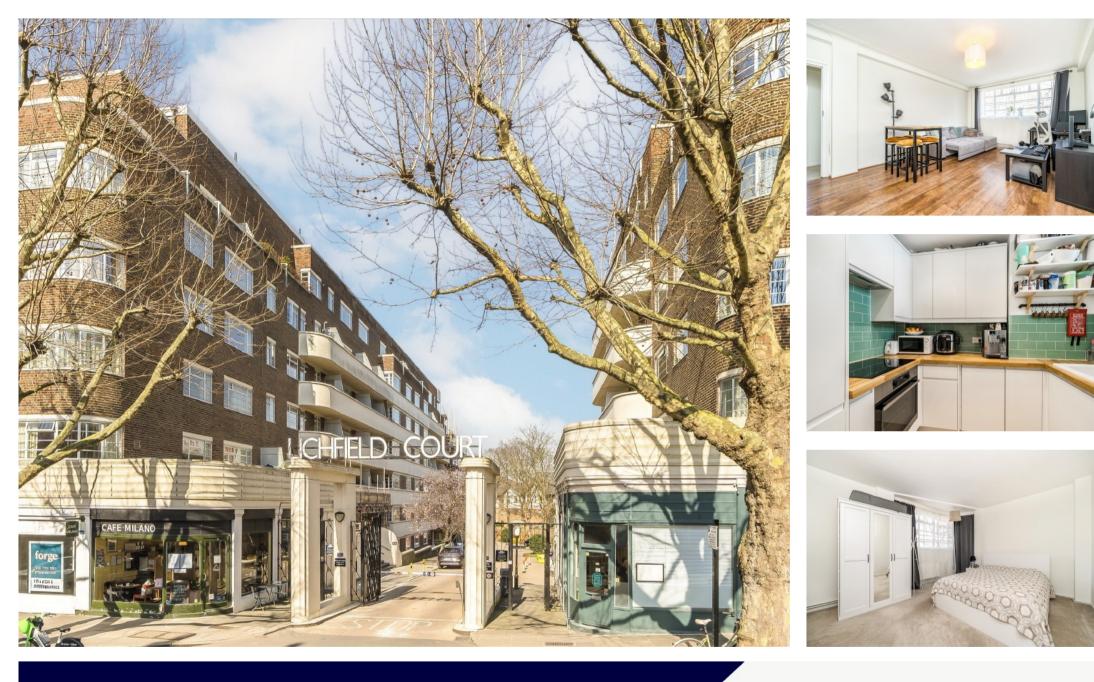

## SHEEN ROAD, RICHMOND, TW9

ASKING PRICE: £549,950

A very good sized two double bedroom apartment in the heart of Richmond Town Centre. The property offers modern bright and spacious living in the one of the area's most well-known Art Deco developments. The Grade II listed building benefits from an on-site porter and private parking.

Centrally situated Lichfield Court is ideally located for Richmond's array of shopping and leisure amenities including Richmond Park and the River Thames. Richmond train station offers access to and from London by tube or rail via the District line, South Western trains and the London Overground service.

#### **KEY FEATURES**

- Two Bedrooms
- Private Balcony
- Parking
- · Share of Freehold
- Porter
- Chain Free

Total area (approx.): 62.1 sq. m (668.4 sq. ft) Balcony area (approx.): 5.7 sq. m (61.4 sq. ft)