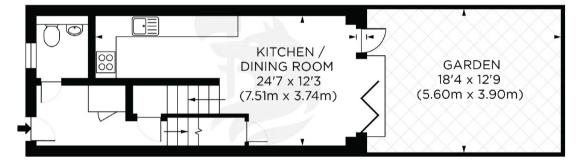

FIRST FLOOR

SECOND FLOOR

**GROUND FLOOR** 

Fallow Place, TW11
Gross Internal Area 1184 sq ft/110 sq metres
©photosandfloorplans.com

Energy Rating: We aim to make our particulars both accurate and reliable. However they are not guaranteed; nor do they form part of an offer or contract. If you require clarification on any points then please contact us, especially if you are travelling some distance to view. Please note that appliances and heating systems have not been tested and therefore no warranties can be given as to their good working order.