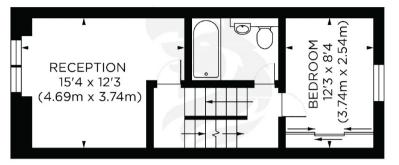

FIRST FLOOR

SECOND FLOOR

**GROUND FLOOR** 

Fallow Place, TW11
Gross Internal Area 1184 sq ft/110 sq metres
©photosandfloorplans.com

Energy Rating: We aim to make our particulars both accurate and reliable. However they are not guaranteed; nor do they form part of an offer or contract. If you require clarification on any points then please contact us, especially if you are travelling some distance to view. Please note that appliances and heating systems have not been tested and therefore no warranties can be given as to their good working order.