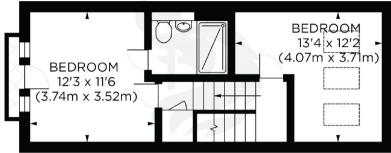

FIRST FLOOR

SECOND FLOOR

**GROUND FLOOR** 

Fallow Place, TW11
Gross Internal Area 1184 sq ft/110 sq metres
©photosandfloorplans.com

Energy Rating: We aim to make our particulars both accurate and reliable. However they are not guaranteed; nor do they form part of an offer or contract. If you require clarification on any points then please contact us, especially if you are travelling some distance to view. Please note that appliances and heating systems have not been tested and therefore no warranties can be given as to their good working order.