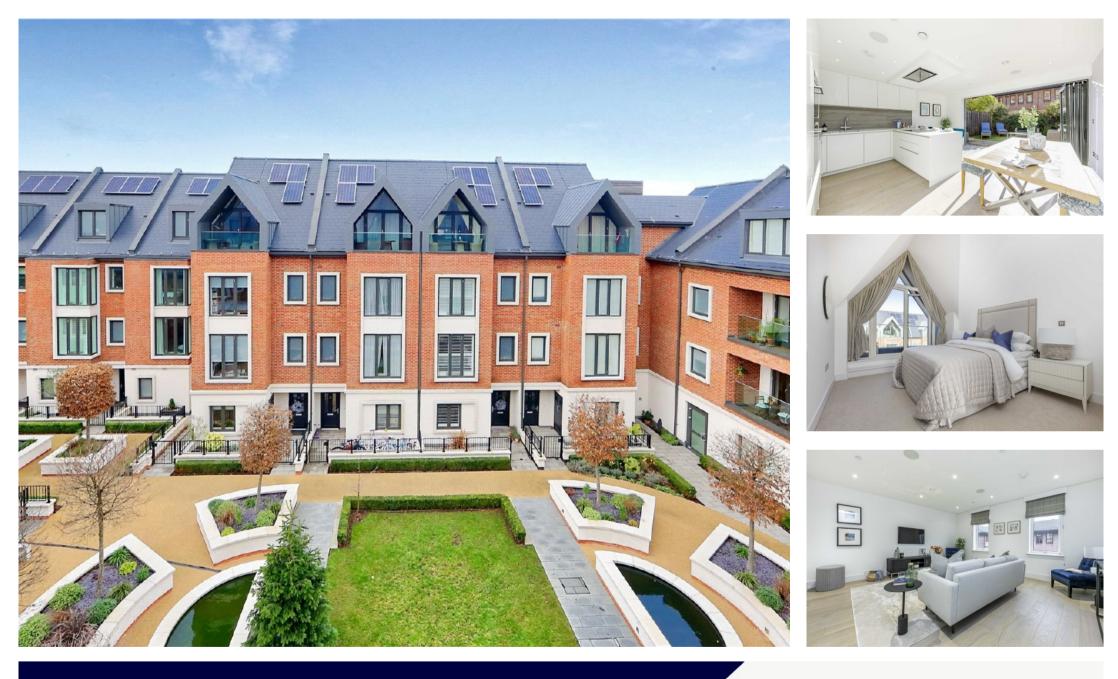

## NOEL SQUARE, TEDDINGTON, TW11

ASKING PRICE: £1,375,000

We're excited to bring to market this beautifully designed contemporary townhouse. Nestled in a secure gated development, which is ideally located only a 10 minute (approx.) walk away from Teddington train station.

Noel Square sits on Waldegrave Road which is only a short walk away from the hustle and bustle of Teddington High Street. The high street offers an array of supermarkets, independent restaurants and boutiques. It's position is ideal for any commuter with links in to Waterloo and Wimbledon from Teddington Railway Station being under a mile away and local bus routes connecting you to Richmond, Kingston and Twickenham.

## **KEY FEATURES**

- Secure Gated Development
- South Facing Garden
- Underfloor Heating Throughout
- · Close Proximity to Teddington Station
- Underground Parking for 2 Cars
- Garage

Noel Square TW11 Approximate Gross internal area 2217 sq ft/206 sq metres ©photosandfloorplans.com