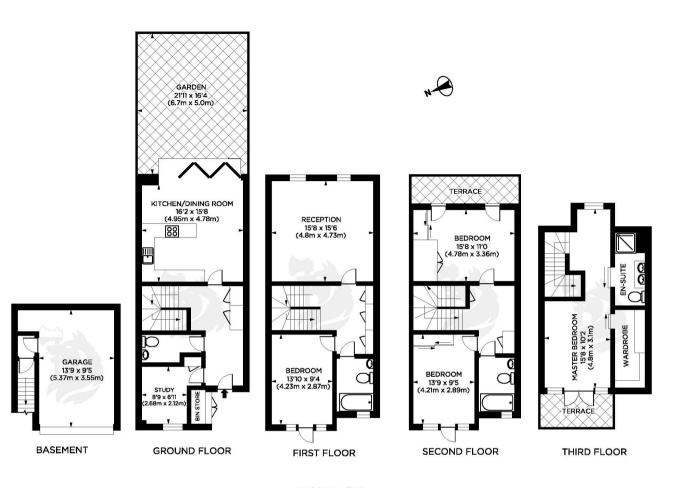

## **KEY FEATURES**

- Secure Gated Development
- South Facing Garden
- Underfloor Heating Throughout
- · Close Proximity to Teddington Station
- Underground Parking for 2 Cars
- Garage

Noel Square TW11 Approximate Gross internal area 2217 sq ft/206 sq metres ©photosandfloorplans.com