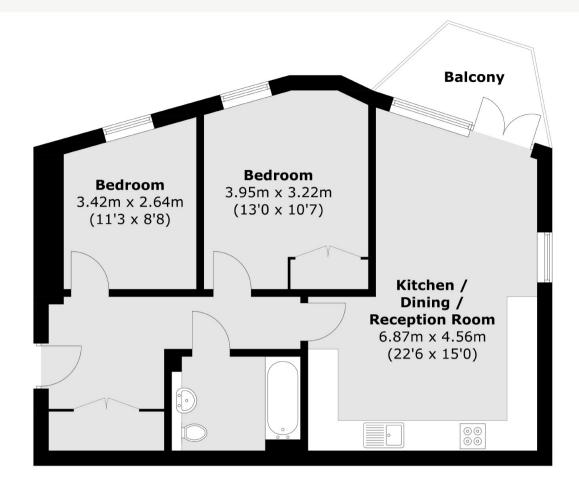

## **Third Floor**

Total area (approx.): 62.9 sq. m (677.0 sq. ft) Balcony area (approx.): 4.7 sq. m (50.0 sq. ft)

Energy Rating: B. We aim to make our particulars both accurate and reliable. However they are not guaranteed; nor do they form part of an offer or contract. If you require clarification on any points then please contact us, especially if you are travelling some distance to view. Please note that appliances and heating systems have not been tested and therefore no warranties can be given as to their good working order.