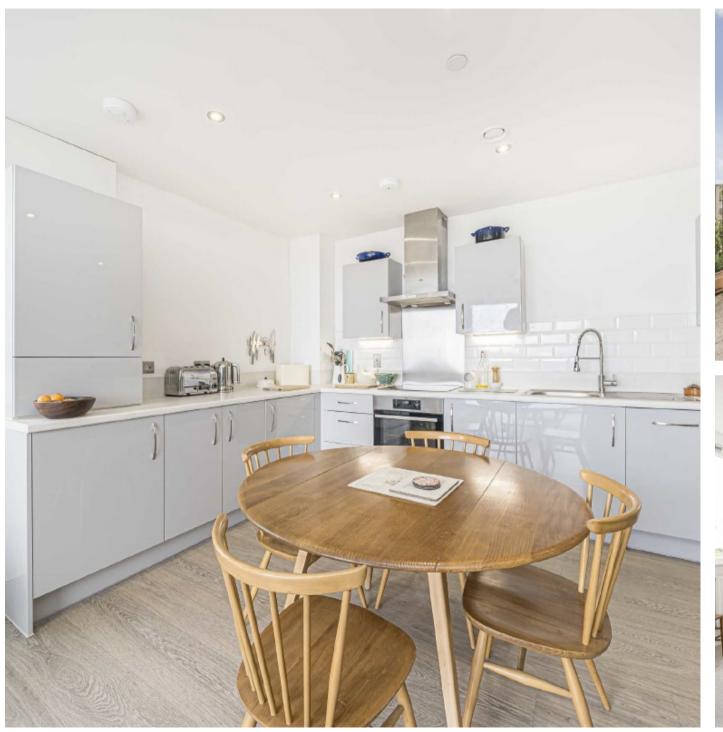

## HIGH STREET TEDDINGTON, TW11

ASKING PRICE: £1,995 PCM

In the heart of Teddington, with no expense spared, is this two bedroom apartment with incredible views. Perfect for a couple or single professional.

## **KEY FEATURES**

- Exceptionally Modern
- Lift Service
- Two Bedrooms
- One Bathroom
- Private Balcony
- Incredible Views