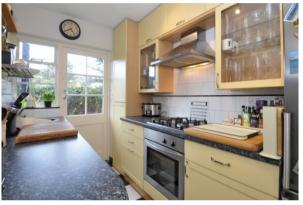

## CONIFERS CLOSE, TEDDINGTON, TW11

ASKING PRICE: £375,000

A well presented two double bedroom ground floor apartment. The property offers fantastic living space in the heart of Teddington, there is direct access to a lovely communal garden as well as private parking for residents.

## **KEY FEATURES**

- · Ground Floor
- · Two Bedrooms
- Private Parking
- Communal Gardens
- Great Location
- · Chain Free

Total area (approx.): 45.1 sq. m (485.4 sq. ft)

Energy Rating: C. We aim to make our particulars both accurate and reliable. However they are not guaranteed; nor do they form part of an offer or contract. If you require clarification on any points then please contact us, especially if you are travelling some distance to view. Please note that appliances and heating systems have not been tested and therefore no warranties can be given as to their good working order.