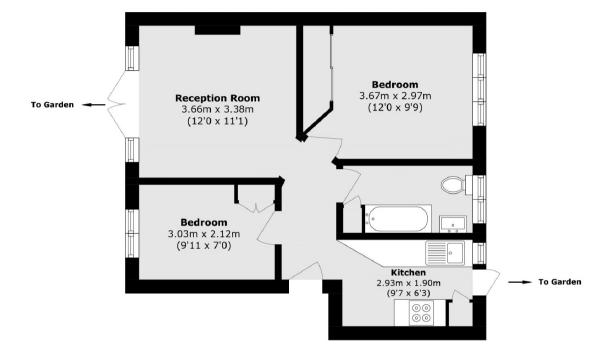

## CONIFERS CLOSE, TEDDINGTON, TW11

ASKING PRICE: £375,000

A well presented two double bedroom ground floor apartment. The property offers fantastic living space in the heart of Teddington, there is direct access to a lovely communal garden as well as private parking for residents.

## **KEY FEATURES**

- · Ground Floor
- · Two Bedrooms
- Private Parking
- Communal Gardens
- Great Location
- · Chain Free

Total area (approx.): 45.1 sq. m (485.4 sq. ft)

Energy Rating: C. We aim to make our particulars both accurate and reliable. However they are not guaranteed; nor do they form part of an offer or contract. If you require clarification on any points then please contact us, especially if you are travelling some distance to view. Please note that appliances and heating systems have not been tested and therefore no warranties can be given as to their good working order.