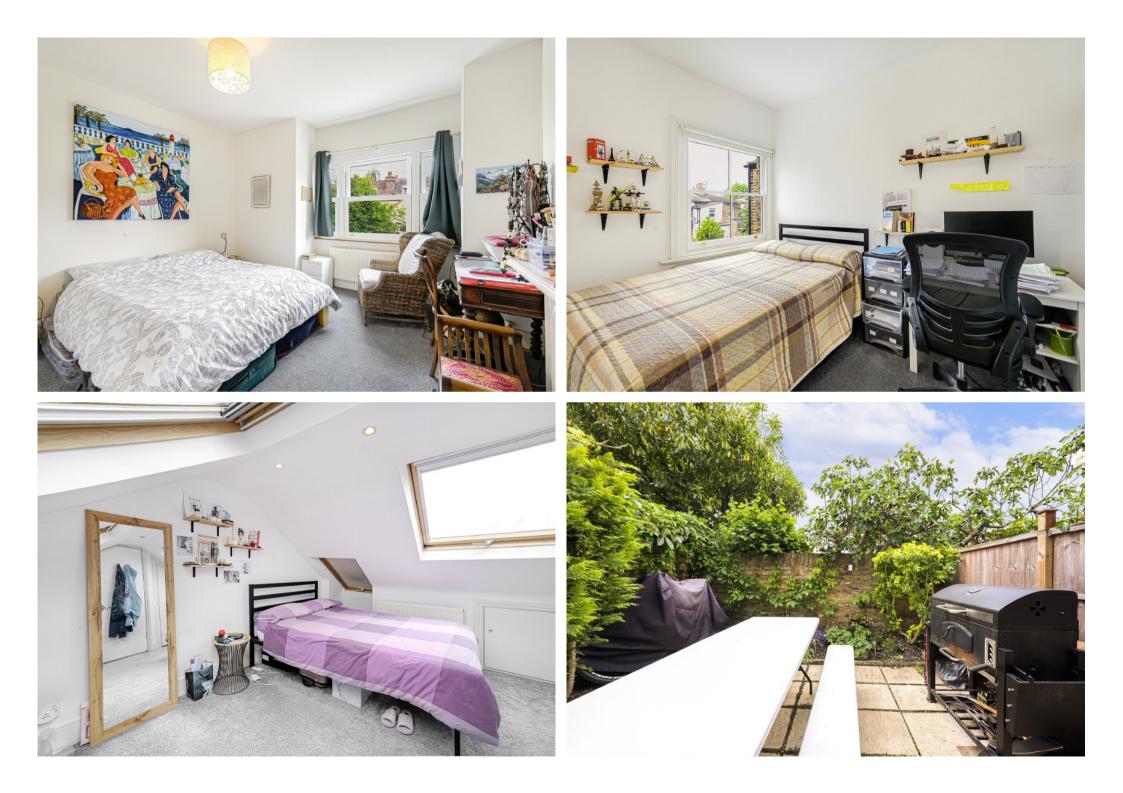

## ALTON ROAD RICHMOND, TW9

ASKING PRICE: £1,100,000

A very well presented extended three bedroom family home in the heart of Richmond. The property offers lots of light and space throughout with a good sized private garden and an extended kitchen / dining room. You enter into a comfortable reception room complete with a lovely feature fireplace and large square bay, letting in plenty of natural light. Further on from there is a very well proportioned and extended kitchen and dining room, there are plenty of integrated appliances, worktops and a space big enough for a family dining table.

One the first floor there is a generous master bedroom towards the front of the property, a second double bedroom with space for a desk and storage. There is also a generous family bathroom with a roll top bath and a separate shower towards the back. On the second floor there is another light and bright double bedroom, with plenty of built in storage perfect for guests.

There is plenty of on street parking available and a good sized private garden towards the rear. Alton Road is located in the heart of Richmond. The town centre with its array of shopping and leisure amenities including Richmond Park and the River Thames is close by. Richmond train station offers access to and from London by tube or rail via the District line, South Western trains and the London Overground service.