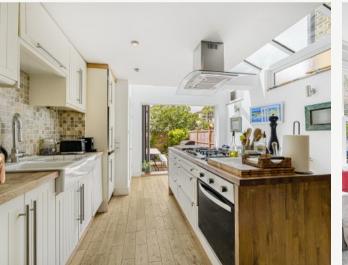

## ALTON ROAD RICHMOND, TW9

ASKING PRICE: £1,100,000

A very well presented extended three bedroom family home in the heart of Richmond. The property offers lots of light and space throughout with a good sized private garden and an extended kitchen / dining room. You enter into a comfortable reception room complete with a lovely feature fireplace and large square bay, letting in plenty of natural light. Further on from there is a very well proportioned and extended kitchen and dining room, there are plenty of integrated appliances, worktops and a space big enough for a family dining table.