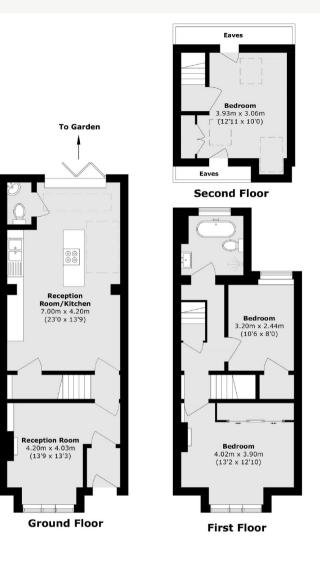

## ALTON ROAD RICHMOND, TW9

ASKING PRICE: £1,100,000

A very well presented extended three bedroom family home in the heart of Richmond. The property offers lots of light and space throughout with a good sized private garden and an extended kitchen / dining room. You enter into a comfortable reception room complete with a lovely feature fireplace and large square bay, letting in plenty of natural light. Further on from there is a very well proportioned and extended kitchen and dining room, there are plenty of integrated appliances, worktops and a space big enough for a family dining table.

One the first floor there is a generous master bedroom towards the front of the property, a second double bedroom with space for a desk and storage. There is also a generous family bathroom with a roll top bath and a separate shower towards the back. On the second floor there is another light and bright double bedroom, with plenty of built in storage perfect for guests.

### **KEY FEATURES**

- Period Home
- Three Bedrooms
- Extended Kitchen/Dining Room
- Private Garden
- Great Location

Total area (approx.): 104.1 sq. m (1120.5 sq. ft) (Excluding Eaves)

Energy Rating: C. We aim to make our particulars both accurate and reliable. However they are not guaranteed; nor do they form part of an offer or contract. If you require clarification on any points then please contact us, especially if you are travelling some distance to view. Please note that appliances and heating systems have not been tested and therefore no warranties can be given as to their good working order.