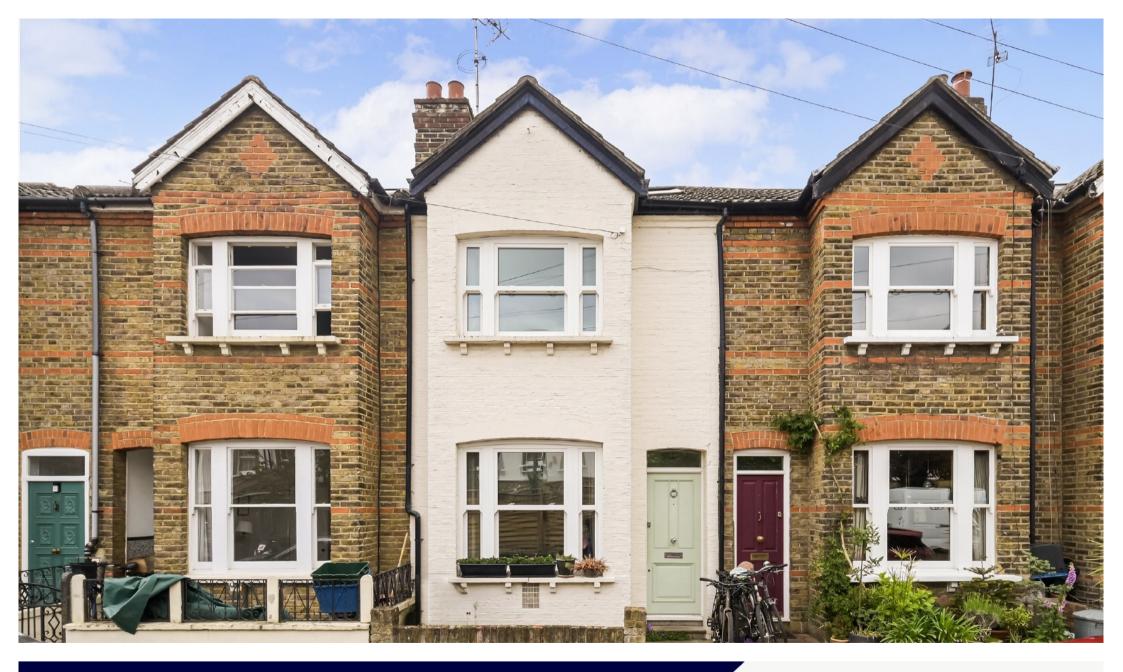

# ALTON ROAD

## ALTON ROAD RICHMOND, TW9

ASKING PRICE: £1,100,000

A very well presented extended three bedroom family home in the heart of Richmond. The property offers lots of light and space throughout with a good sized private garden and an extended kitchen / dining room. You enter into a comfortable reception room complete with a lovely feature fireplace and large square bay, letting in plenty of natural light. Further on from there is a very well proportioned and extended kitchen and dining room, there are plenty of integrated appliances, worktops and a space big enough for a family dining table.