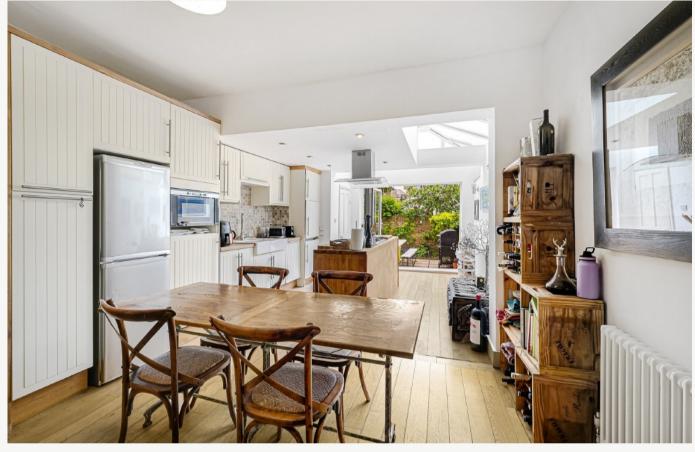

## ALTON ROAD RICHMOND, TW9

ASKING PRICE: £1,100,000

A very well presented extended three bedroom family home in the heart of Richmond. The property offers lots of light and space throughout with a good sized private garden and an extended kitchen / dining room. You enter into a comfortable reception room complete with a lovely feature fireplace and large square bay, letting in plenty of natural light. Further on from there is a very well proportioned and extended kitchen and dining room, there are plenty of integrated appliances, worktops and a space big enough for a family dining table.