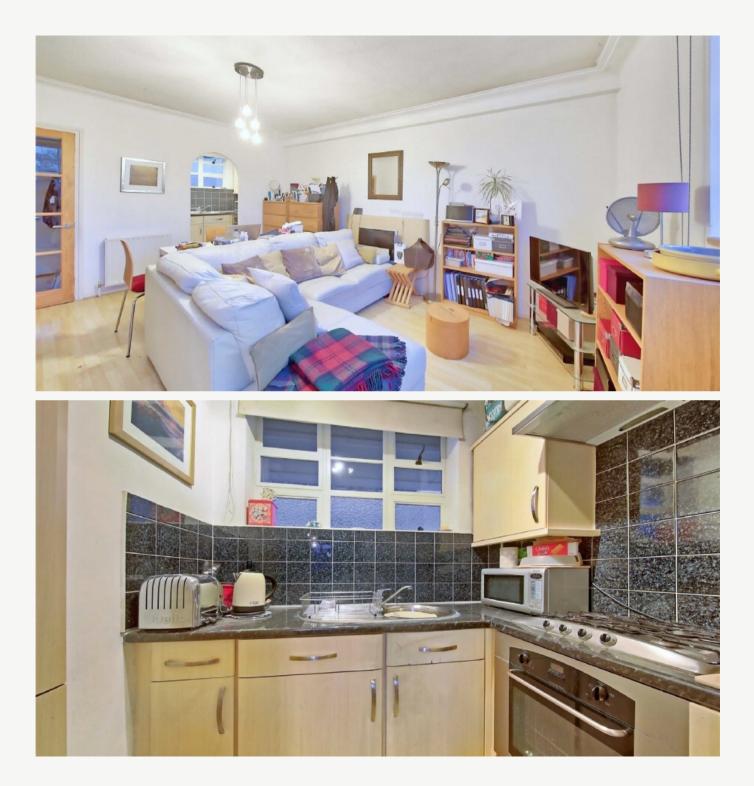

## SHEEN ROAD RICHMOND, TW9

ASKING PRICE: £1,450 PCM

Charming second floor studio flat in listed art deco building, solid floors throughout and stylish fitted kitchen with gas hob. Double bedroom area with fitted wardrobes and door to balcony.

## **KEY FEATURES**

- Studio
- Private Balcony
- Lift Service
- Open Plan Living
- Porter
- Bathroom

Energy Rating: . We aim to make our particulars both accurate and reliable. However they are not guaranteed; nor do they form part of an offer or contract. If you require clarification on any points then please contact us, especially if you are travelling some distance to view. Please note that appliances and heating systems have not been tested and therefore no warranties can be given as to their good working order.