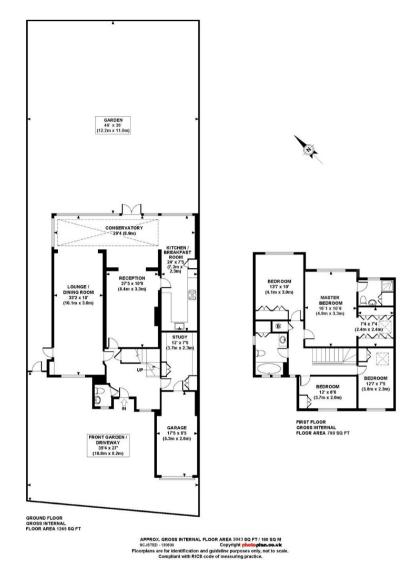

## **KEY FEATURES**

- Detached House
- Garage
- Close to Station
- Close to shops
- 4 Double Bedrooms
- Conservatory

Energy Rating: E. We aim to make our particulars both accurate and reliable. However they are not guaranteed; nor do they form part of an offer or contract. If you require clarification on any points then please contact us, especially if you are travelling some distance to view. Please note that appliances and heating systems have not been tested and therefore no warranties can be given as to their good working order.