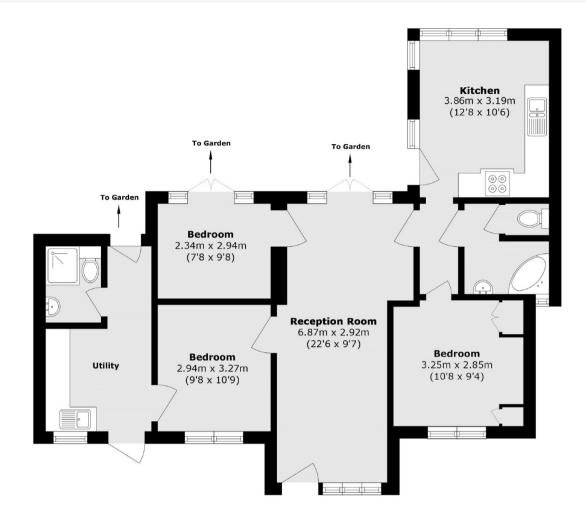

## **KEY FEATURES**

- Detached Bungalow
- Private Garden
- Three Double Bedrooms
- Unfurnished
- Off Street Parking
- Two Bathrooms

Total area (approx.): 80.3 sq. m (864.3 sq. ft)

Energy Rating: E. We aim to make our particulars both accurate and reliable. However they are not guaranteed; nor do they form part of an offer or contract. If you require clarification on any points then please contact us, especially if you are travelling some distance to view. Please note that appliances and heating systems have not been tested and therefore no warranties can be given as to their good working order.