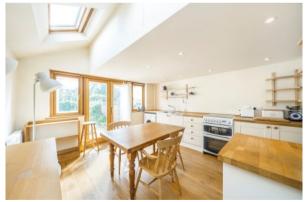

# RAILWAY ROAD, TEDDINGTON, TW11

ASKING PRICE: £750,000

A very well presented terraced family home located in the heart of Teddington. The property offers two double bedrooms with an extended kitchen, it is very light and bright throughout, the property may require some modernisation inside but is presented exceptionally well.

### **KEY FEATURES**

- Victorian Terrace
- Two Double Bedrooms
- Private Garden
- Great Location
- Potential To Extend STTPS
- Chain Free

Energy Rating: C. We aim to make our particulars both accurate and reliable. However they are not guaranteed; nor do they form part of an offer or contract. If you require clarification on any points then please contact us, especially if you are travelling some distance to view. Please note that appliances and heating systems have not been tested and therefore no warranties can be given as to their good working order.