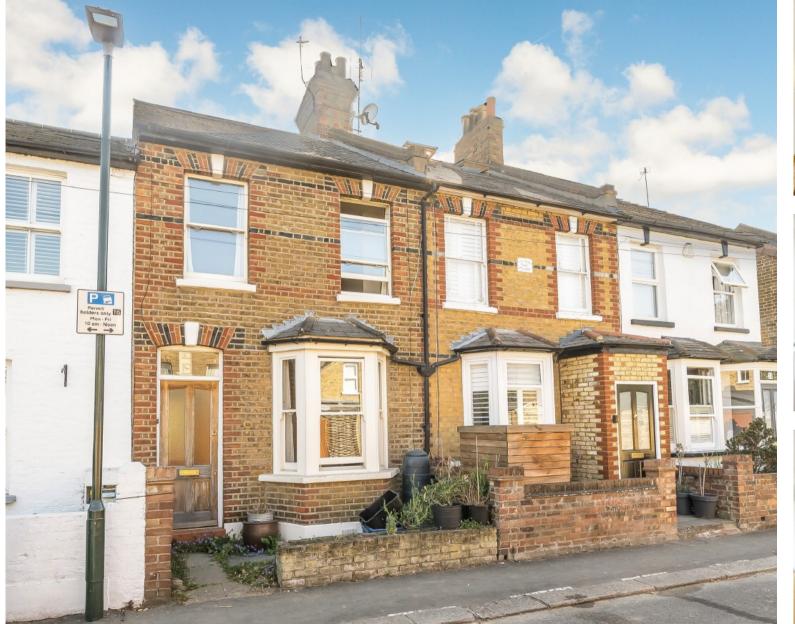

# RAILWAY ROAD, TEDDINGTON, TW11

ASKING PRICE: £750,000

A very well presented terraced family home located in the heart of Teddington. The property offers two double bedrooms with an extended kitchen, it is very light and bright throughout, the property may require some modernisation inside but is presented exceptionally well.

Railway Road is a quiet, sought-after residential street close to Teddington High Street with its range of shops, cafés and restaurants. There's also the choice of Teddington or Strawberry Hill mainline stations.

### **KEY FEATURES**

- Victorian Terrace
- Two Double Bedrooms
- Private Garden
- Great Location
- Potential To Extend STTPS
- Chain Free

Energy Rating: C. We aim to make our particulars both accurate and reliable. However they are not guaranteed; nor do they form part of an offer or contract. If you require clarification on any points then please contact us, especially if you are travelling some distance to view. Please note that appliances and heating systems have not been tested and therefore no warranties can be given as to their good working order.