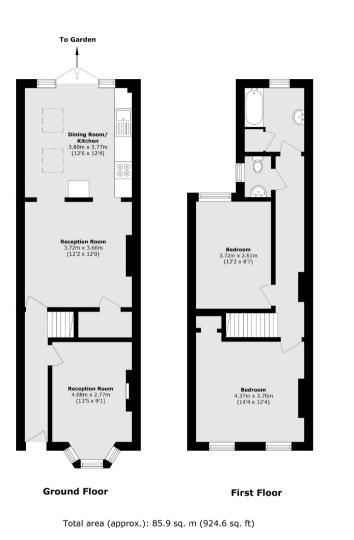

# RAILWAY ROAD, TEDDINGTON, TW11

ASKING PRICE: £750,000

A very well presented terraced family home located in the heart of Teddington. The property offers two double bedrooms with an extended kitchen, it is very light and bright throughout, the property may require some modernisation inside but is presented exceptionally well.

### **KEY FEATURES**

- Victorian Terrace
- Two Double Bedrooms
- Private Garden
- Great Location
- Potential To Extend STTPS
- Chain Free

Energy Rating: C. We aim to make our particulars both accurate and reliable. However they are not guaranteed; nor do they form part of an offer or contract. If you require clarification on any points then please contact us, especially if you are travelling some distance to view. Please note that appliances and heating systems have not been tested and therefore no warranties can be given as to their good working order.