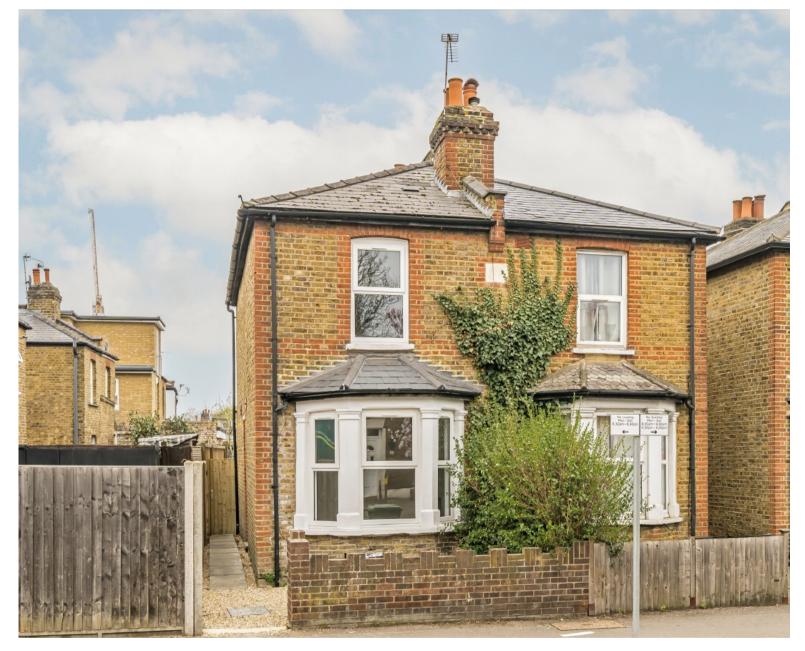

## VILLIERS ROAD, KINGSTON UPON THAMES, KT1

ASKING PRICE: £650,000

A fully renovated, semi-detached, Victorian home that benefits from three double bedrooms, a separate reception room and a kitchen/dining room with direct access onto the paved and private east facing garden. The property is well presented throughout, offering a blank canvas for you to create a home that perfectly suits your style and needs.

Located on Villiers Road, just 350 yards to Fairfield Recreation Park and just over half a mile to Kingston town centre, with the abundance of shops, bars and restaurants to enjoy. You are also equidistant to both Kingston and Norbiton Mainline Stations.