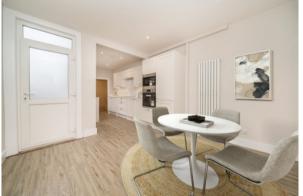

## VILLIERS ROAD, KINGSTON UPON THAMES, KT1

ASKING PRICE: £650,000

A fully renovated, semi-detached, Victorian home that benefits from three double bedrooms, a separate reception room and a kitchen/dining room with direct access onto the paved and private east facing garden. The property is well presented throughout, offering a blank canvas for you to create a home that perfectly suits your style and needs.

## **KEY FEATURES**

- · Semi-Detached
- · Three Bedrooms
- Two Reception Rooms
- · Refurbished Throughout
- · No Onward Chain
- Private Garden

**Ground Floor** 

**First Floor** 

Total area (approx.): 76.1 sq. m (819.1 sq. ft)