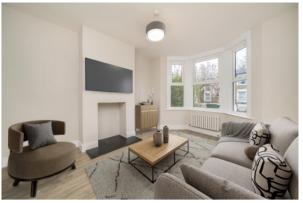

## VILLIERS ROAD, KINGSTON UPON THAMES, KT1

ASKING PRICE: £650,000

A fully renovated, semi-detached, Victorian home that benefits from three double bedrooms, a separate reception room and a kitchen/dining room with direct access onto the paved and private east facing garden. The property is well presented throughout, offering a blank canvas for you to create a home that perfectly suits your style and needs.

## **KEY FEATURES**

- · Semi-Detached
- · Three Bedrooms
- Two Reception Rooms
- · Refurbished Throughout
- · No Onward Chain
- Private Garden

**Ground Floor** 

**First Floor** 

Total area (approx.): 76.1 sq. m (819.1 sq. ft)