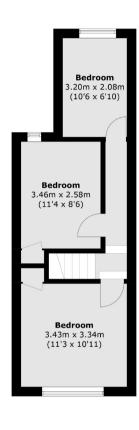

## VILLIERS ROAD, KINGSTON UPON THAMES, KT1

ASKING PRICE: £650,000

A fully renovated, semi-detached, Victorian home that benefits from three double bedrooms, a separate reception room and a kitchen/dining room with direct access onto the paved and private east facing garden. The property is well presented throughout, offering a blank canvas for you to create a home that perfectly suits your style and needs.

## **KEY FEATURES**

- · Semi-Detached
- · Three Bedrooms
- Two Reception Rooms
- · Refurbished Throughout
- · No Onward Chain
- Private Garden

**Ground Floor** 

**First Floor** 

Total area (approx.): 76.1 sq. m (819.1 sq. ft)