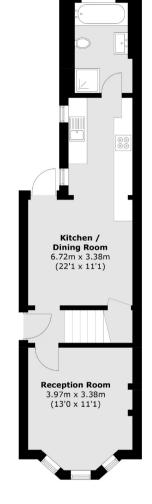

## VILLIERS ROAD, KINGSTON UPON THAMES, KT1

ASKING PRICE: £650,000

A fully renovated, semi-detached, Victorian home that benefits from three double bedrooms, a separate reception room and a kitchen/dining room with direct access onto the paved and private east facing garden. The property is well presented throughout, offering a blank canvas for you to create a home that perfectly suits your style and needs.

## **KEY FEATURES**

- · Semi-Detached
- · Three Bedrooms
- Two Reception Rooms
- · Refurbished Throughout
- · No Onward Chain
- Private Garden

**Ground Floor** 

**First Floor** 

Total area (approx.): 76.1 sq. m (819.1 sq. ft)