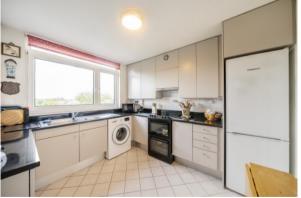

## THAMESPOINT, TEDDINGTON, TW11

ASKING PRICE: £695,000

A very light and bright riverside apartment offering exceptional views across the Thames. The property has two double bedrooms, two bathrooms with allocated parking / garage, as well as a tennis court, and a swimming pool as part of the facilities.

## **KEY FEATURES**

- · Riverside Apartment
- · Two Double Bedrooms
- Private Balcony
- · River Views
- Great Location
- · Chain Free

Total area (approx.): 87.7 sq. m (944.0 sq. ft) Garage: 12.0 sq. m (129.2 sq. ft)