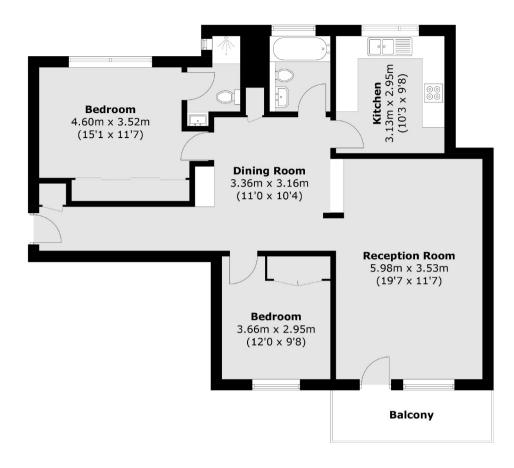

## **KEY FEATURES**

- · Riverside Apartment
- · Two Double Bedrooms
- Private Balcony
- · River Views
- Great Location
- · Chain Free

Total area (approx.): 87.7 sq. m (944.0 sq. ft) Garage: 12.0 sq. m (129.2 sq. ft)

Balcony: 5.9 sq. m (63.5 sq. ft)

Energy Rating: C. We aim to make our particulars both accurate and reliable. However they are not guaranteed; nor do they form part of an offer or contract. If you require clarification on any points then please contact us, especially if you are travelling some distance to view. Please note that appliances and heating systems have not been tested and therefore no warranties can be given as to their good working order.