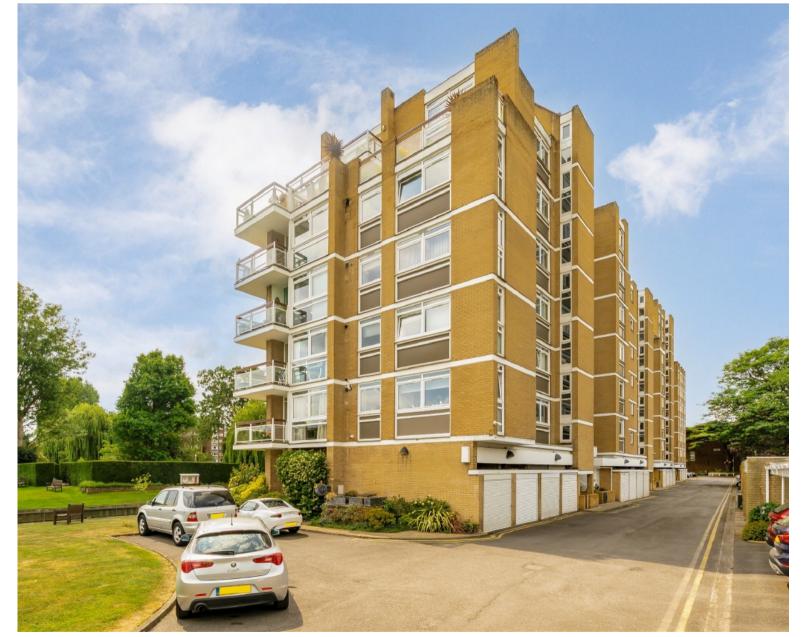

## THAMESPOINT, TEDDINGTON, TW11

ASKING PRICE: £695,000

A very light and bright riverside apartment offering exceptional views across the Thames. The property has two double bedrooms, two bathrooms with allocated parking / garage, as well as a tennis court, and a swimming pool as part of the facilities.

The private Fairways Estate is very conveniently located close to the River Thames. Hampton Wick is in close proximity offering great train links, buses and a busy high street with plenty of cafés, shops and restaurants.

## **KEY FEATURES**

- · Riverside Apartment
- · Two Double Bedrooms
- Private Balcony
- · River Views
- Great Location
- · Chain Free

Total area (approx.): 87.7 sq. m (944.0 sq. ft) Garage: 12.0 sq. m (129.2 sq. ft)