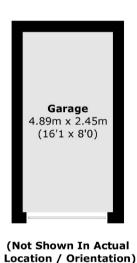

## **KEY FEATURES**

- · Riverside Apartment
- · Two Double Bedrooms
- Private Balcony
- · River Views
- Great Location
- · Chain Free

Total area (approx.): 87.7 sq. m (944.0 sq. ft) Garage: 12.0 sq. m (129.2 sq. ft)