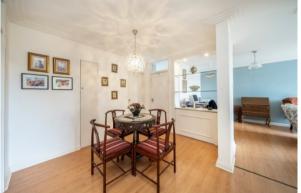

## THAMESPOINT, TEDDINGTON, TW11

ASKING PRICE: £695,000

A very light and bright riverside apartment offering exceptional views across the Thames. The property has two double bedrooms, two bathrooms with allocated parking / garage, as well as a tennis court, and a swimming pool as part of the facilities.

## **KEY FEATURES**

- · Riverside Apartment
- · Two Double Bedrooms
- Private Balcony
- · River Views
- Great Location
- · Chain Free

Total area (approx.): 87.7 sq. m (944.0 sq. ft) Garage: 12.0 sq. m (129.2 sq. ft)