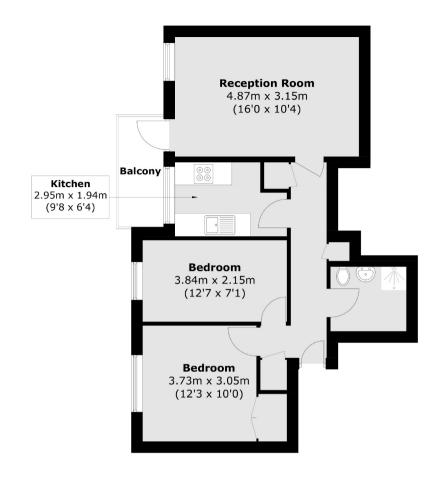

## **Second Floor**

Total area (approx.): 51.6 sq. m ( 555.4 sq. ft) Balcony area : 3.5 sq. m ( 37.6 sq. ft)

Energy Rating: C. We aim to make our particulars both accurate and reliable. However they are not guaranteed; nor do they form part of an offer or contract. If you require clarification on any points then please contact us, especially if you are travelling some distance to view. Please note that appliances and heating systems have not been tested and therefore no warranties can be given as to their good working order.