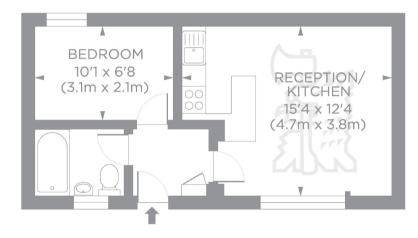

## **GROUND FLOOR**

Teddington Park Road TW11
Gross internal area 322sq ft/30sq metres
©photosandfloorplans.com

Energy Rating: We aim to make our particulars both accurate and reliable. However they are not guaranteed; nor do they form part of an offer or contract. If you require clarification on any points then please contact us, especially if you are travelling some distance to view. Please note that appliances and heating systems have not been tested and therefore no warranties can be given as to their good working order.