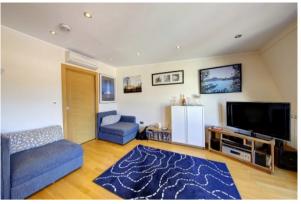

## **KEY FEATURES**

- · One Bedroom Flat
- Top Floor
- · Open Plan Kitchen
- Modern Bathroom
- Central Teddington
- Wood Floors Throughout

Energy Rating: C. We aim to make our particulars both accurate and reliable. However they are not guaranteed; nor do they form part of an offer or contract. If you require clarification on any points then please contact us, especially if you are travelling some distance to view. Please note that appliances and heating systems have not been tested and therefore no warranties can be given as to their good working order.