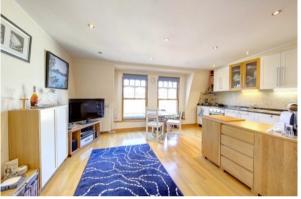

## **KEY FEATURES**

- · One Bedroom Flat
- Top Floor
- · Open Plan Kitchen
- Modern Bathroom
- Central Teddington
- Wood Floors Throughout

Energy Rating: C. We aim to make our particulars both accurate and reliable. However they are not guaranteed; nor do they form part of an offer or contract. If you require clarification on any points then please contact us, especially if you are travelling some distance to view. Please note that appliances and heating systems have not been tested and therefore no warranties can be given as to their good working order.