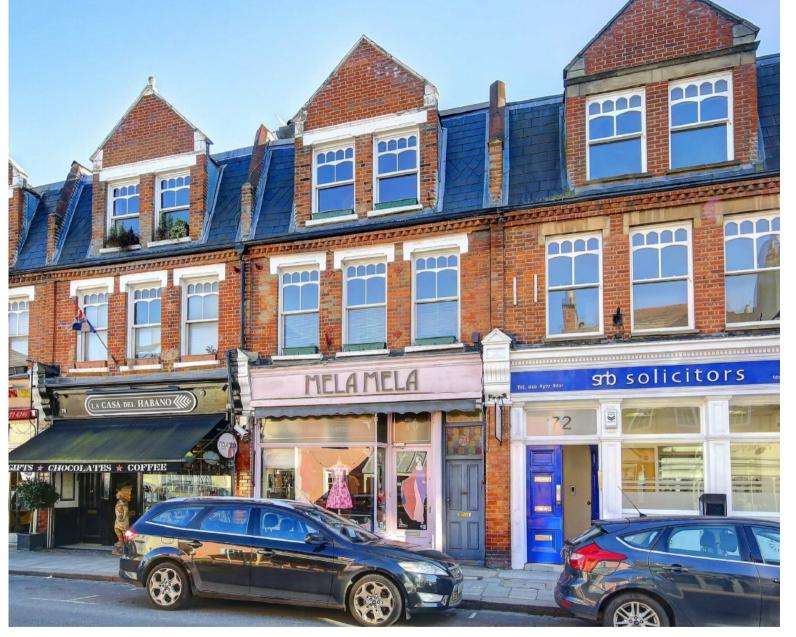

## HIGH STREET, TEDDINGTON, TW11

ASKING PRICE: £1,450 PCM

New to the market is this one bedroom flat, benefitting from wooden floors throughout, air conditioning and a large bedroom. This property is ideal for those wishing to be close to all Teddington has to offer.

The High Street is the central hub for all that Teddington offers. A superb spot if you are looking for school catchments and transport, as well as being surrounded by the best shops and restaurants along with the River Thames and Bushy Park.