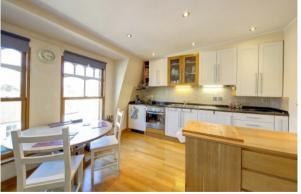

## **KEY FEATURES**

- · One Bedroom Flat
- Top Floor
- · Open Plan Kitchen
- Modern Bathroom
- Central Teddington
- Wood Floors Throughout

Energy Rating: C. We aim to make our particulars both accurate and reliable. However they are not guaranteed; nor do they form part of an offer or contract. If you require clarification on any points then please contact us, especially if you are travelling some distance to view. Please note that appliances and heating systems have not been tested and therefore no warranties can be given as to their good working order.