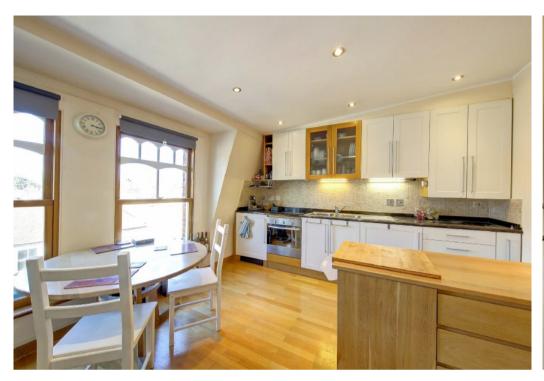

## HIGH STREET TEDDINGTON, TW11

ASKING PRICE: £1,450 PCM

New to the market is this one bedroom flat, benefitting from wooden floors throughout, air conditioning and a large bedroom. This property is ideal for those wishing to be close to all Teddington has to offer.

- One Bedroom Flat
- Top Floor
- Open Plan Kitchen
- Modern Bathroom
- Central Teddington
- Wood Floors Throughout