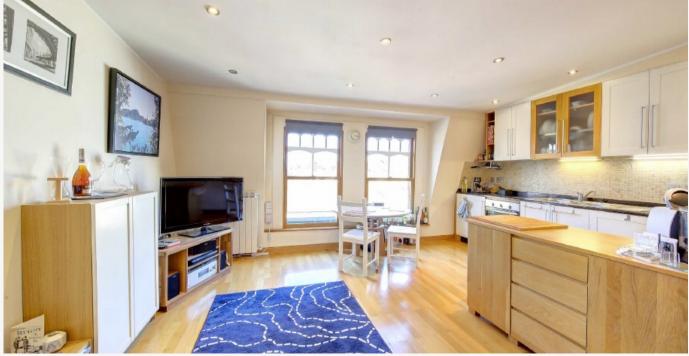

## HIGH STREET TEDDINGTON, TW11

ASKING PRICE: £1,450 PCM

New to the market is this one bedroom flat, benefitting from wooden floors throughout, air conditioning and a large bedroom. This property is ideal for those wishing to be close to all Teddington has to offer.

- One Bedroom Flat
- Top Floor
- Open Plan Kitchen
- Modern Bathroom
- Central Teddington
- Wood Floors Throughout