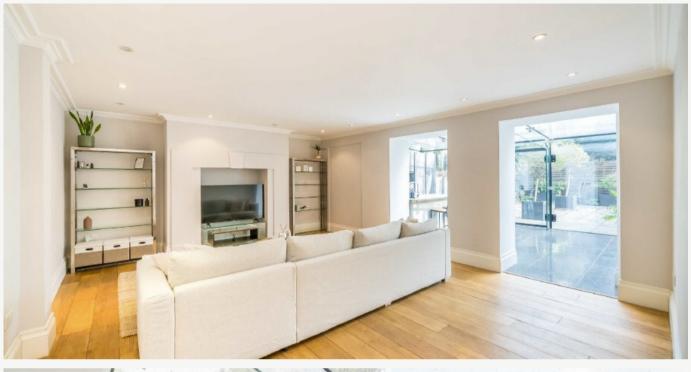

### PORTLAND TERRACE RICHMOND, TW9

ASKING PRICE: £6,500 PCM

An outstanding three bedroom apartment forming the lower ground floor of this impressive Georgian conversion property. Situated on The Green, which is arguably Richmond's premier location, the property boasts three double bedrooms, three bathrooms, private garden and large reception room.

## **KEY FEATURES**

- Stunning Georgian Conversion
- Private Landscaped Garden
- Three Double Bedrooms
- Three Bathrooms
- Wood Floors Throughout

Outside Cupboard : 1.4 sq. m (15.1 sq. ft)

Energy Rating: . We aim to make our particulars both accurate and reliable. However they are not guaranteed; nor do they form part of an offer or contract. If you require clarification on any points then please contact us, especially if you are travelling some distance to view. Please note that appliances and heating systems have not been tested and therefore no warranties can be given as to their good working order.