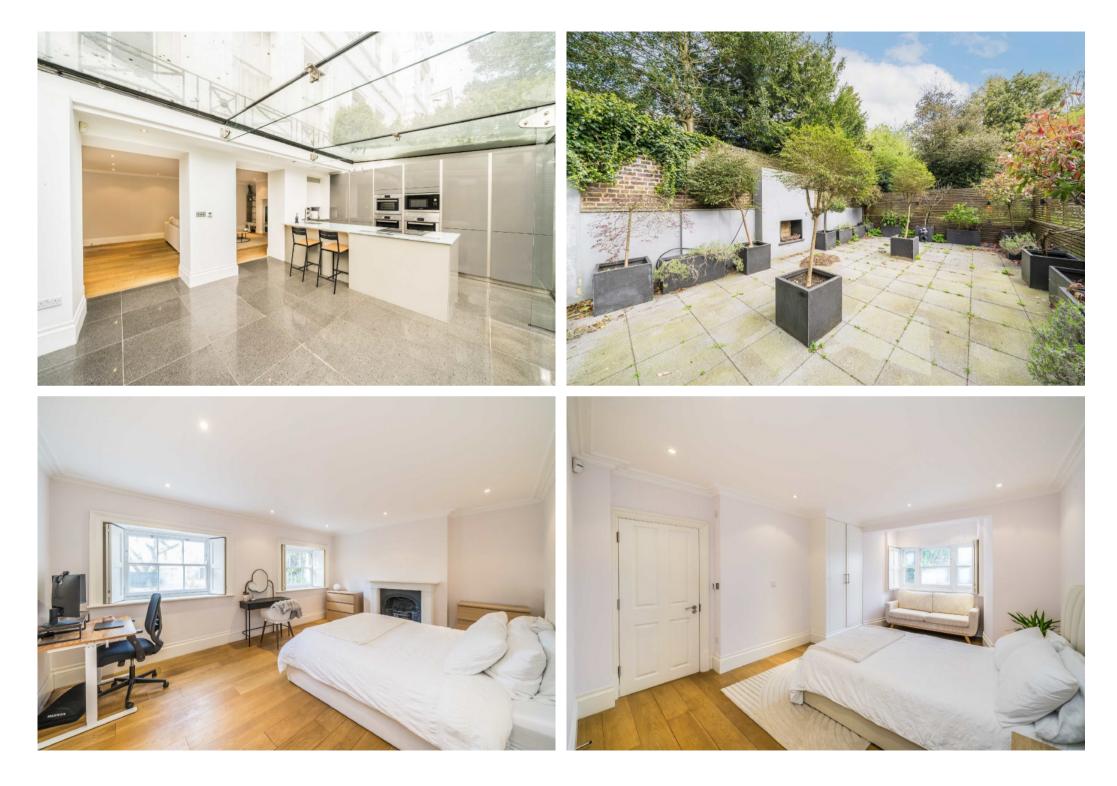

### PORTLAND TERRACE RICHMOND, TW9

ASKING PRICE: £6,500 PCM

An outstanding three bedroom apartment forming the lower ground floor of this impressive Georgian conversion property. Situated on The Green, which is arguably Richmond's premier location, the property boasts three double bedrooms, three bathrooms, private garden and large reception room.

## **KEY FEATURES**

- Stunning Georgian Conversion
- Private Landscaped Garden
- Three Double Bedrooms
- Three Bathrooms
- Wood Floors Throughout

Outside Cupboard : 1.4 sq. m (15.1 sq. ft)

Energy Rating: . We aim to make our particulars both accurate and reliable. However they are not guaranteed; nor do they form part of an offer or contract. If you require clarification on any points then please contact us, especially if you are travelling some distance to view. Please note that appliances and heating systems have not been tested and therefore no warranties can be given as to their good working order.