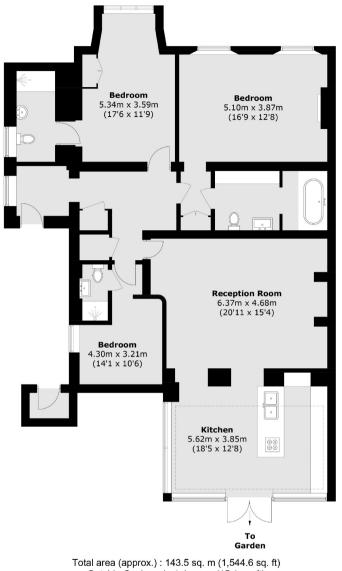

### PORTLAND TERRACE RICHMOND, TW9

ASKING PRICE: £6,500 PCM

An outstanding three bedroom apartment forming the lower ground floor of this impressive Georgian conversion property. Situated on The Green, which is arguably Richmond's premier location, the property boasts three double bedrooms, three bathrooms, private garden and large reception room.

## **KEY FEATURES**

- Stunning Georgian Conversion
- Private Landscaped Garden
- Three Double Bedrooms
- Three Bathrooms
- Wood Floors Throughout

Outside Cupboard : 1.4 sq. m (15.1 sq. ft)

Energy Rating: . We aim to make our particulars both accurate and reliable. However they are not guaranteed; nor do they form part of an offer or contract. If you require clarification on any points then please contact us, especially if you are travelling some distance to view. Please note that appliances and heating systems have not been tested and therefore no warranties can be given as to their good working order.