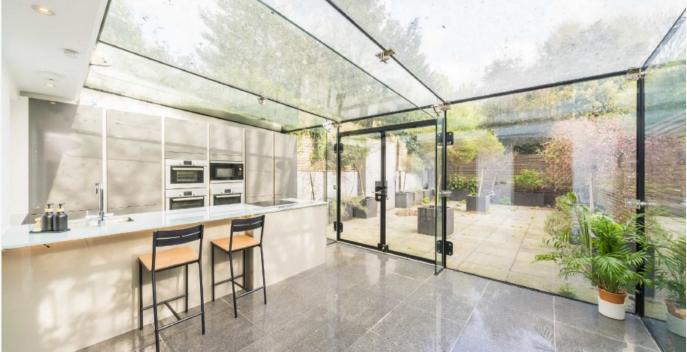

### PORTLAND TERRACE RICHMOND, TW9

ASKING PRICE: £6,500 PCM

An outstanding three bedroom apartment forming the lower ground floor of this impressive Georgian conversion property. Situated on The Green, which is arguably Richmond's premier location, the property boasts three double bedrooms, three bathrooms, private garden and large reception room.

## **KEY FEATURES**

- Stunning Georgian Conversion
- Private Landscaped Garden
- Three Double Bedrooms
- Three Bathrooms
- Wood Floors Throughout

Outside Cupboard : 1.4 sq. m (15.1 sq. ft)

Energy Rating: . We aim to make our particulars both accurate and reliable. However they are not guaranteed; nor do they form part of an offer or contract. If you require clarification on any points then please contact us, especially if you are travelling some distance to view. Please note that appliances and heating systems have not been tested and therefore no warranties can be given as to their good working order.