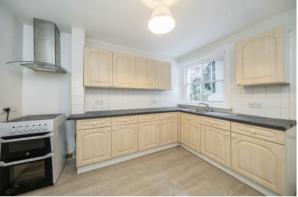

## CHURCH GROVE, HAMPTON WICK, KT1

ASKING PRICE: £1,550 PCM

Located opposite Bushy Park is this spacious one bedroom apartment. Situated in this delightful period building, the property boasts almost 900 sq feet of living space and a communal garden.

## **KEY FEATURES**

- Large Apartment
- Own Entrance
- Opposite Bushy Park
- Communal Garden
- Modern Bathroom
- Separate WC-Utility

Energy Rating: We aim to make our particulars both accurate and reliable. However they are not guaranteed; nor do they form part of an offer or contract. If you require clarification on any points then please contact us, especially if you are travelling some distance to view. Please note that appliances and heating systems have not been tested and therefore no warranties can be given as to their good working order.