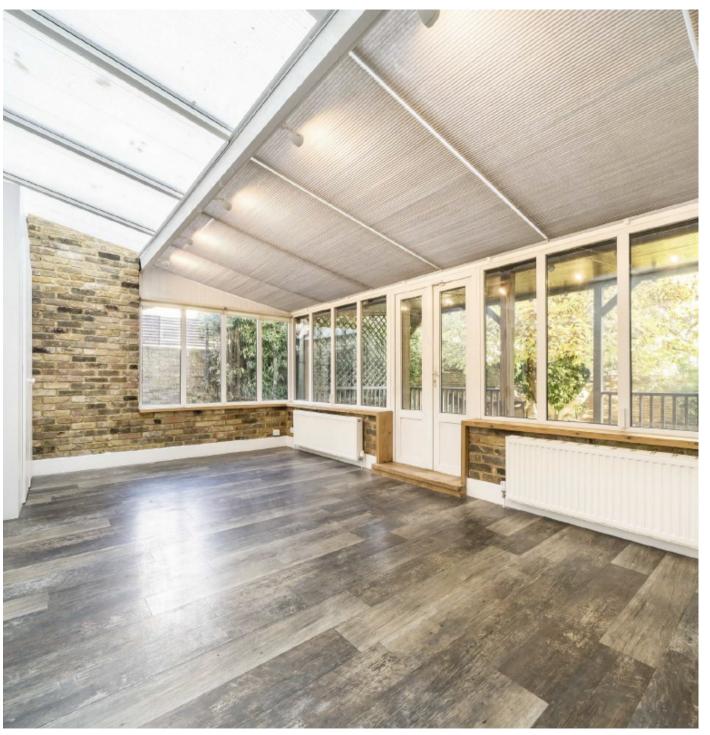

## STANLEY ROAD TEDDINGTON, TW11

ASKING PRICE: £5,000 PCM

A recently redecorated six bedroom family house within walking distance of Teddington High Street and Station. This huge family house offers flexible accommodation throughout with separate home office in the garden and off street parking

## **KEY FEATURES**

- Six Bedrooms
- Four Receptions
- Three Bathrooms
- Modern Kitchen
- Gated
- Private Parking

Total area (approx.): 261.7 sq. m (2,816.9 sq. ft) (Excluding Garage / Eaves)

Energy Rating: We aim to make our particulars both accurate and reliable. However they are not guaranteed; nor do they form part of an offer or contract. If you require clarification on any points then please contact us, especially if you are travelling some distance to view. Please note that appliances and heating systems have not been tested and therefore no warranties can be given as to their good working order.