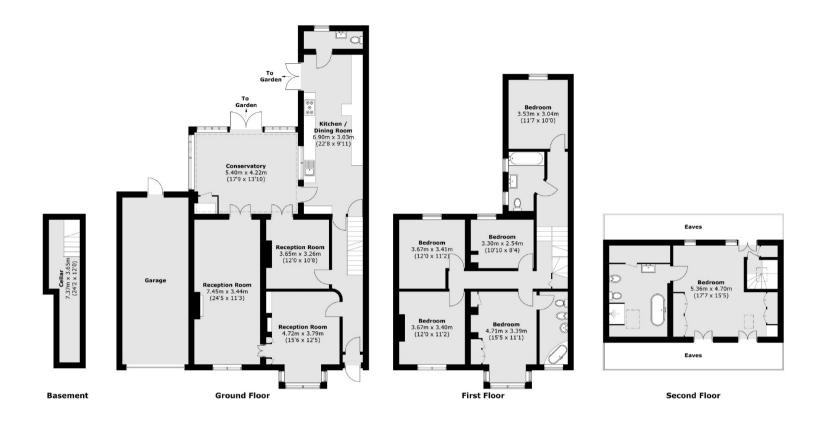

## **KEY FEATURES**

- Six Bedrooms
- Four Receptions
- Three Bathrooms
- Modern Kitchen
- Gated
- Private Parking

Total area (approx.): 261.7 sq. m (2,816.9 sq. ft) (Excluding Garage / Eaves)

Energy Rating: We aim to make our particulars both accurate and reliable. However they are not guaranteed; nor do they form part of an offer or contract. If you require clarification on any points then please contact us, especially if you are travelling some distance to view. Please note that appliances and heating systems have not been tested and therefore no warranties can be given as to their good working order.