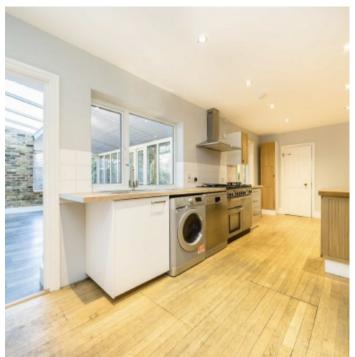

## **KEY FEATURES**

- Six Bedrooms
- Four Receptions
- Three Bathrooms
- Modern Kitchen
- Gated
- Private Parking

Total area (approx.): 261.7 sq. m (2,816.9 sq. ft) (Excluding Garage / Eaves)

Energy Rating: We aim to make our particulars both accurate and reliable. However they are not guaranteed; nor do they form part of an offer or contract. If you require clarification on any points then please contact us, especially if you are travelling some distance to view. Please note that appliances and heating systems have not been tested and therefore no warranties can be given as to their good working order.