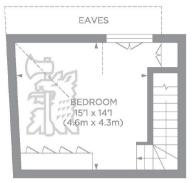

The Mews is located just off Hampton Hill perfectly located with plenty of shops and cafes. Fulwell and Hampton Mainline Stations are closeby as well as plenty of great bus links.

SECOND FLOOR

**FIRST FLOOR** 