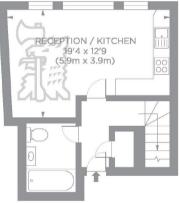

The Mews is located just off Hampton Hill perfectly located with plenty of shops and cafes. Fulwell and Hampton Mainline Stations are closeby as well as plenty of great bus links.

SECOND FLOOR

**FIRST FLOOR** 

High Street, TW12 Gross internal area 645 sq ft/60 sq metres ©photosandfloorplans.com

Energy Rating: C. We aim to make our particulars both accurate and reliable. However they are not guaranteed; nor do they form part of an offer or contract. If you require clarification on any points then please contact us, especially if you are travelling some distance to view. Please note that appliances and heating systems have not been tested and therefore no warranties can be given as to their good working order.