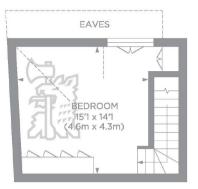

## **KEY FEATURES**

- One Double Bedroom
- · Mews Development
- Split Level
- Modern Condition
- Great Location
- · Chain Free

SECOND FLOOR

FIRST FLOOR

High Street, TW12 Gross internal area 645 sq ft/60 sq metres ©photosandfloorplans.com