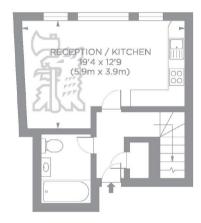

## **KEY FEATURES**

- One Double Bedroom
- · Mews Development
- Split Level
- Modern Condition
- Great Location
- · Chain Free

SECOND FLOOR

FIRST FLOOR

High Street, TW12 Gross internal area 645 sq ft/60 sq metres ©photosandfloorplans.com