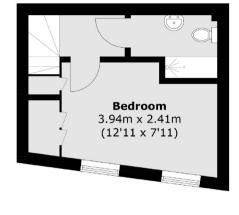

## CHURCH ROAD, TEDDINGTON, TW11

ASKING PRICE: £425,000

A unique opportunity to buy a charming freehold one double bedroom cottage. The property offers good sized rooms throughout, with a private garden in the heart of Teddington. It is well presented and is being sold chain free.

Church Road is a short walk to the shops, cafés and pubs on Teddington High Street. Teddington Station is closeby and offers train services to Twickenham, Kingston, Richmond, Waterloo and many more.





**Ground Floor** 

**First Floor** 

## **KEY FEATURES**

- · Freehold Cottage
- · One Double Bedroom
- Nice Condition
- Great Location
- Private Garden
- · Chain Free

Total area (approx.): 48.3 sq. m (526.3 sq. ft)

Energy Rating: We aim to make our particulars both accurate and reliable. However they are not guaranteed; nor do they form part of an offer or contract. If you require clarification on any points then please contact us, especially if you are travelling some distance to view. Please note that appliances and heating systems have not been tested and therefore no warranties can be given as to their good working order.

ASKING PRICE: £425,000

**TEDDINGTON** 

020 8943 9777