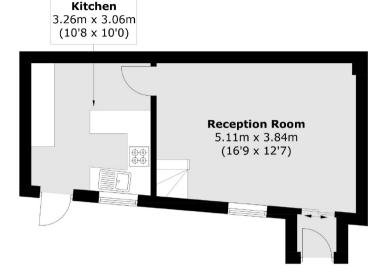

Church Road is a short walk to the shops, cafés and pubs on Teddington High Street. Teddington Station is closeby and offers train services to Twickenham, Kingston, Richmond, Waterloo and many more.

**Ground Floor** 