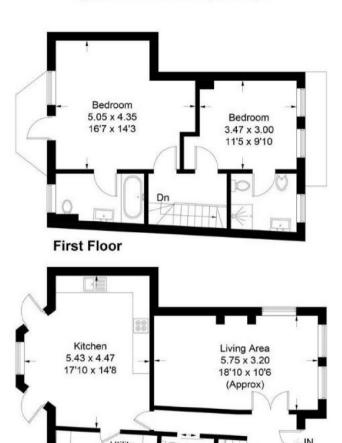

## Featherbed Villas, Hampton Hill

Approx . Gross Internal Area = 100 sq mt / 1076 sq ft

**Ground Floor** 

Every attempt is made to assure accuracy, however measurements are approximate and for Illustrative purposes only. Not to scale. (359277)