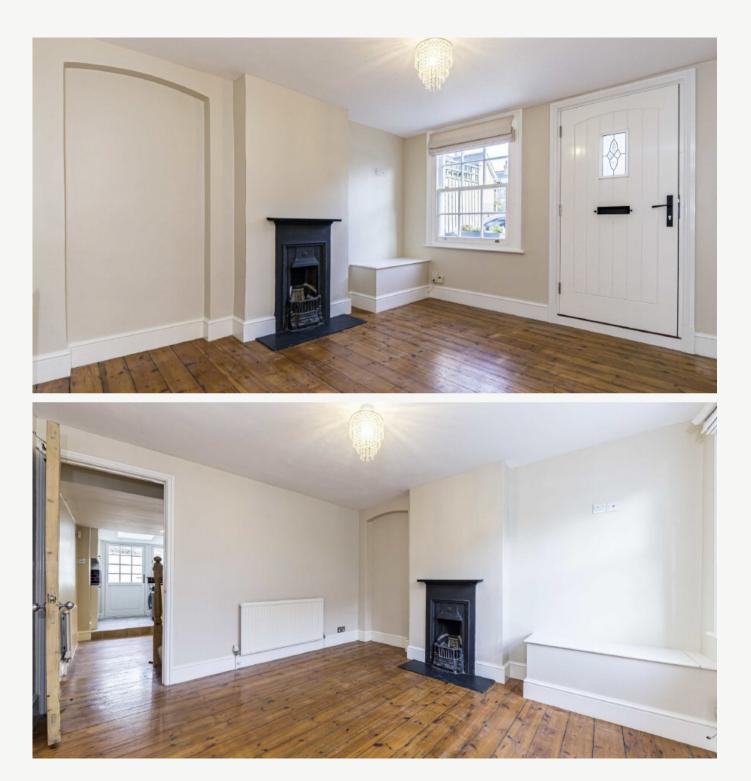

## FIELD LANE TEDDINGTON, TW11

ASKING PRICE: £2,200 PCM

Situated in the heart of Teddington, this period property boasts a wealth of character and charm. There is a a courtyard garden, two double bedrooms and is ideal for a couple or single professional.

## **KEY FEATURES**

- Period Cottage
- Private Garden
- Two Double Bedrooms
- Off The High Street
- Modern Bathroom

Total area: approx. 55.4 sq. metres (596.7 sq. feet)

Energy Rating: . We aim to make our particulars both accurate and reliable. However they are not guaranteed; nor do they form part of an offer or contract. If you require clarification on any points then please contact us, especially if you are travelling some distance to view. Please note that appliances and heating systems have not been tested and therefore no warranties can be given as to their good working order.