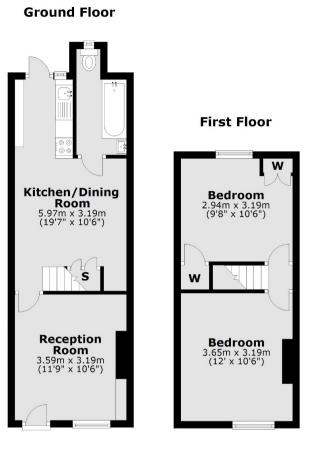

## **KEY FEATURES**

- Period Cottage
- Private Garden
- Two Double Bedrooms
- Off The High Street
- Modern Bathroom

Total area: approx. 55.4 sq. metres (596.7 sq. feet)

Energy Rating: . We aim to make our particulars both accurate and reliable. However they are not guaranteed; nor do they form part of an offer or contract. If you require clarification on any points then please contact us, especially if you are travelling some distance to view. Please note that appliances and heating systems have not been tested and therefore no warranties can be given as to their good working order.