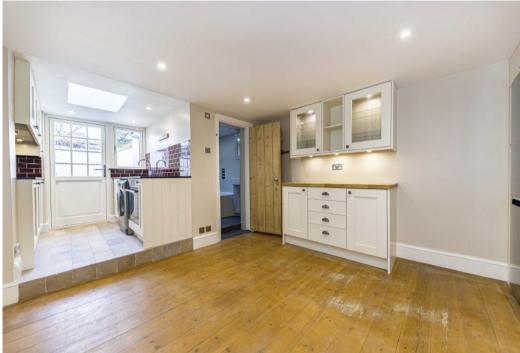

## FIELD LANE TEDDINGTON, TW11

ASKING PRICE: £2,200 PCM

Situated in the heart of Teddington, this period property boasts a wealth of character and charm. There is a a courtyard garden, two double bedrooms and is ideal for a couple or single professional.

## **KEY FEATURES**

- Period Cottage
- Private Garden
- Two Double Bedrooms
- Off The High Street
- Modern Bathroom

Total area: approx. 55.4 sq. metres (596.7 sq. feet)

Energy Rating: . We aim to make our particulars both accurate and reliable. However they are not guaranteed; nor do they form part of an offer or contract. If you require clarification on any points then please contact us, especially if you are travelling some distance to view. Please note that appliances and heating systems have not been tested and therefore no warranties can be given as to their good working order.