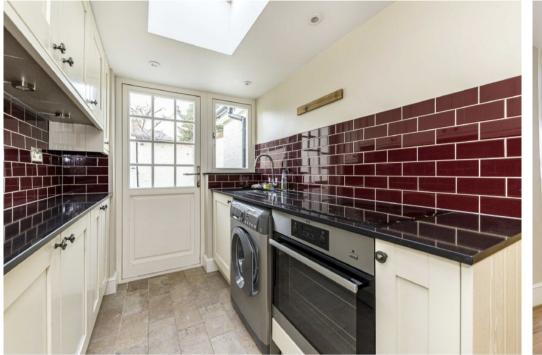

## FIELD LANE TEDDINGTON, TW11

ASKING PRICE: £2,200 PCM

Situated in the heart of Teddington, this period property boasts a wealth of character and charm. There is a a courtyard garden, two double bedrooms and is ideal for a couple or single professional.

## **KEY FEATURES**

- Period Cottage
- Private Garden
- Two Double Bedrooms
- Off The High Street
- Modern Bathroom

Total area: approx. 55.4 sq. metres (596.7 sq. feet)

Energy Rating: . We aim to make our particulars both accurate and reliable. However they are not guaranteed; nor do they form part of an offer or contract. If you require clarification on any points then please contact us, especially if you are travelling some distance to view. Please note that appliances and heating systems have not been tested and therefore no warranties can be given as to their good working order.