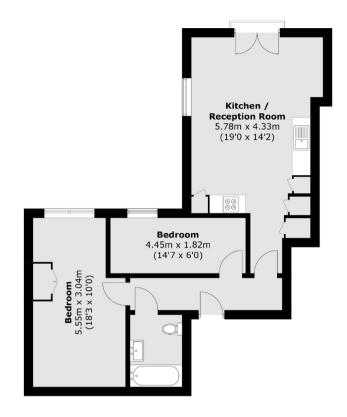

## **KEY FEATURES**

- Modern Development
- Two Double Bedrooms
- Open Plan Living
- Great Location
- · Allocated Parking
- · Chain Free

Total area (approx.): 62.2 sq. m (669.5 sq. ft)

Energy Rating: B. We aim to make our particulars both accurate and reliable. However they are not guaranteed; nor do they form part of an offer or contract. If you require clarification on any points then please contact us, especially if you are travelling some distance to view. Please note that appliances and heating systems have not been tested and therefore no warranties can be given as to their good working order.