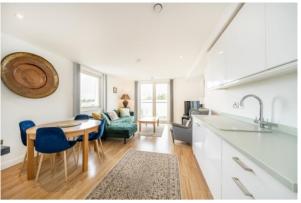

## **KEY FEATURES**

- Modern Development
- Two Double Bedrooms
- Open Plan Living
- Great Location
- · Allocated Parking
- · Chain Free

Total area (approx.): 62.2 sq. m (669.5 sq. ft)

Energy Rating: B. We aim to make our particulars both accurate and reliable. However they are not guaranteed; nor do they form part of an offer or contract. If you require clarification on any points then please contact us, especially if you are travelling some distance to view. Please note that appliances and heating systems have not been tested and therefore no warranties can be given as to their good working order.