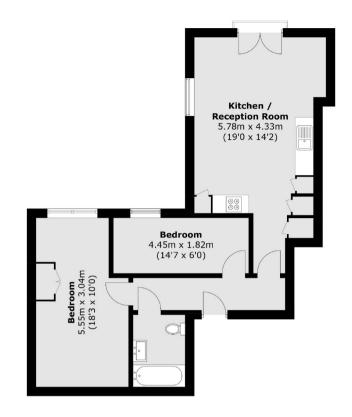

## **KEY FEATURES**

- Modern Development
- Two Double Bedrooms
- Open Plan Living
- Great Location
- · Allocated Parking
- · Chain Free

Total area (approx.): 62.2 sq. m (669.5 sq. ft)

Energy Rating: B. We aim to make our particulars both accurate and reliable. However they are not guaranteed; nor do they form part of an offer or contract. If you require clarification on any points then please contact us, especially if you are travelling some distance to view. Please note that appliances and heating systems have not been tested and therefore no warranties can be given as to their good working order.